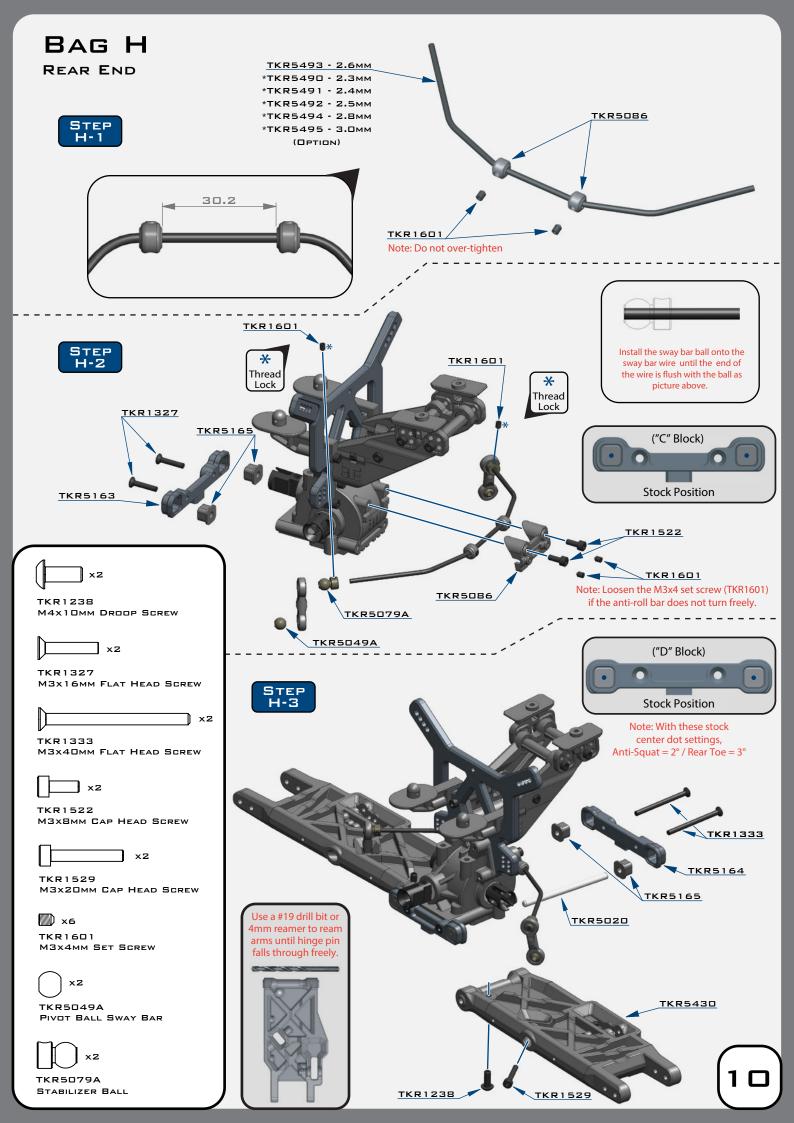

### SETTINGS

throttle. This helps reduce chassis slap when landing jumps on throttle.

Changes to the wheelbase have a dramatic effect on handling, since it shifts the disribution of weight over the rear wheels. This adjusts traction. By shortening the wheelbase at the rear, you are placing more weight over the rear wheels. Changes to the wheelbase also change the amount of sweep the rear driveshaft will have. More driveshaft sweep creates an effect TKRBB13194 similar to anti-squat, where the rear end gets pushed upwards on BALL BEARING (13x19x4)