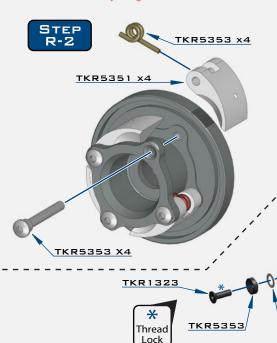

# BAG Q

### MUD GUARD INSTALLATION

Note: Do not overtighten radio tray screws.

X3
TKR1323
M3X10MM FLAT HEAD SCREW

X6
TKR1343

M4x10mm FLAT HEAD SCREW

Note: Do not overtighten radio tray screws.

TKRBB05104

TKR1226