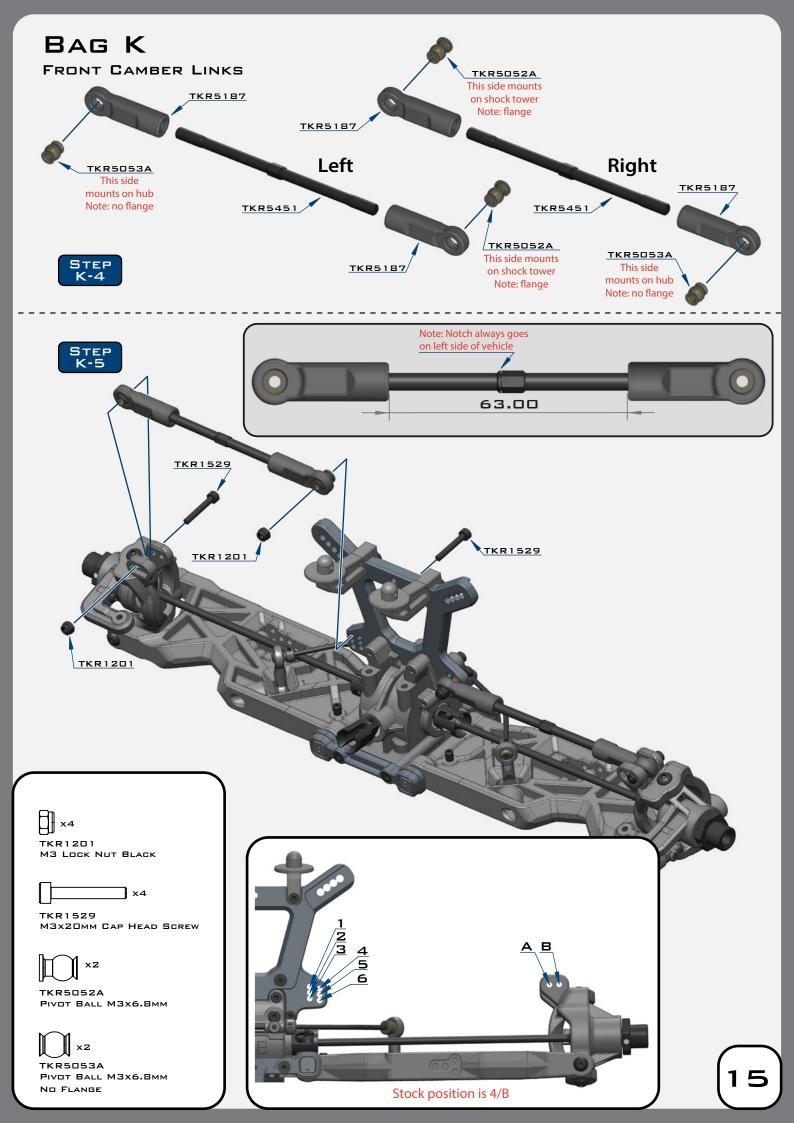

e second TKR1222 shim from the gear side and install it onto the other side of the diff. When you are satisfied that you have the best gear mesh possible continue to the next step.

TKR1525



## BAG G

LOW PROFILE WING MOUNT



### SETTINGS











throttle. This helps reduce chassis slap when landing jumps on throttle.

Changes to the wheelbase have a dramatic effect on handling, since it shifts the disribution of weight over the rear wheels. This adjusts traction. By shortening the wheelbase at the rear, you are placing more weight over the rear wheels. Changes to the wheelbase also change the amount of sweep the rear driveshaft will have. More driveshaft sweep creates an effect TKRBB13194 similar to anti-squat, where the rear end gets pushed upwards on BALL BEARING (13x19x4)















×2

TKR1201

TKR1221 M3x8mm Washer

TKR1343

TKR1344

M4x10mm FLAT HEAD SCREW

M4x12MM FLAT HEAD SCREW

M4x10MM BUTTON HEAD SCREW

M3x8mm Cap Head Screw

M3x20mm Cap Head Screw

x6

\_\_\_\_x1

TKR1529

xВ



# BAG N





Note: Two rear chassis braces are included in the kit. The longer brace is the stock brace. The short brace is optional. The longer brace will provide less flex. Adding the short brace will further stiffen the chassis. Running only the short brace will provide the most flex.





### SHOCK FILLING INSTRUCTIONS

FOR BOTH FRONT AND REAR SHOCKS

The following steps and information will provide you with the best way to fill and bleed your shocks. After thorough testing, we've found it's easiest to complete steps 1 through 3 on each shock before moving onto step 4. By