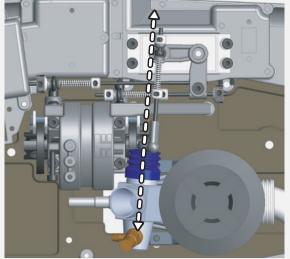

### **NOTES:**

- Align the carberator so it forms a straight line to the servo linkage, with the servo in the neutral position
- Attach all linkages before setting brake bias
- All collars should be snug against the springs without being compressed
- Turn on radio equipment for final adjustment of collars, total brake force, F/R brake bias, and throttle EPA
- Brakes should be fully disengaged and the carburetor should be fully closed at neutral position

TKR1221 M3x8mm Washer

TKR1323 M3x10mm FLAT HEAD SCREW

] x4

M3x6mm BUTTON HEAD SCREW

M3x12MM CAP HEAD SCREW

Note: Fuel tubing wraps around the tank 1 1/2 times from the pick up nipple (yellow line). Pressure line is shown in blue.