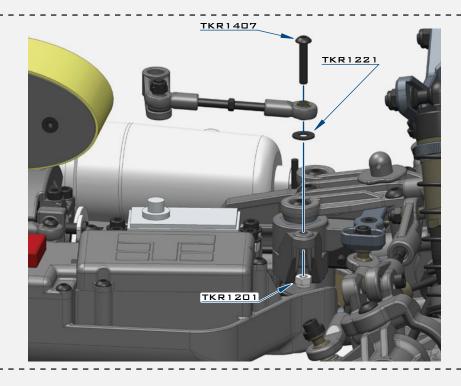

### STEERING LINKAGE

TKR1201 M3 Lock Nut Black

x2

TKR 1221 M3x8mm Washer

x 1

TKR1325 M3x14mm Flat Head Screw

TKR1407 M3x16mm Button Head Screw

хZ

TKR5058A PIVOT BALL M3x5.8MM No FLANGE

Note: Offset servo arm so it is parallel with the connecting arm at neutral or zero servo position.

TKR1201 M3 LOCK NUT BLACK

TKR1221 M3x8mm Washer

TKR1325 M3x14MM FLAT HEAD SCREW