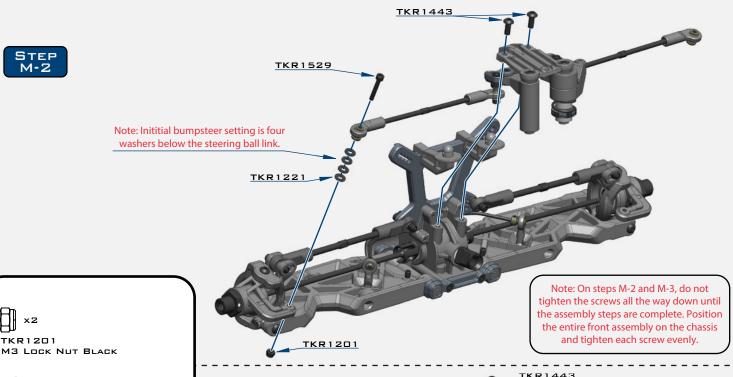

nd TKR1222 shim from the gear side and install it onto the other side of the diff. When you are satisfied that you have the best gear mesh possible continue to the next step.

TKR1525



## BAG G

LOW PROFILE WING MOUNT



### SETTINGS











throttle. This helps reduce chassis slap when landing jumps on throttle.

Changes to the wheelbase have a dramatic effect on handling, since it shifts the disribution of weight over the rear wheels. This adjusts traction. By shortening the wheelbase at the rear, you are placing more weight over the rear wheels. Changes to the wheelbase also change the amount of sweep the rear driveshaft will have. More driveshaft sweep creates an effect TKRBB13194 similar to anti-squat, where the rear end gets pushed upwards on BALL BEARING (13x19x4)















×2

TKR1201

TKR1221 M3x8mm Washer

TKR1343

TKR1344

M4x10mm FLAT HEAD SCREW

M4x12MM FLAT HEAD SCREW

M4x10MM BUTTON HEAD SCREW

M3x8mm Cap Head Screw

M3x20mm Cap Head Screw

x6

\_\_\_\_x1

TKR1529

xВ



# BAG N





Note: Two rear chassis braces are included in the kit. The longer brace is the stock brace. The short brace is optional. The longer brace will provide less flex. Adding the short brace will further stiffen the chassis. Running only the short brace will provide the most flex.





### SHOCK FILLING INSTRUCTIONS

FOR BOTH FRONT AND REAR SHOCKS

The following steps and information will provide you with the best way to fill and bleed your shocks. After thorough testing, we've found it's easiest to complete steps 1 through 3 on each shock before moving onto step 4. By the ti