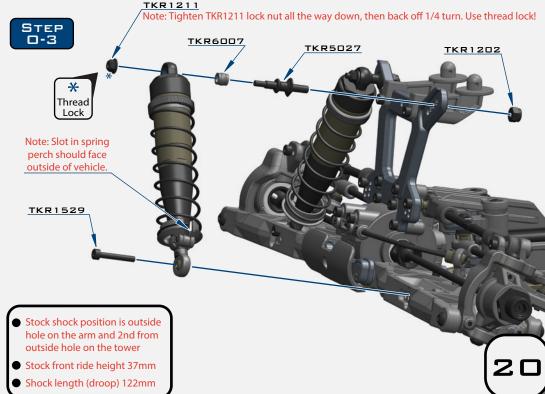

### SETTINGS

throttle. This helps reduce chassis slap when landing jumps on throttle.

Changes to the wheelbase have a dramatic effect on handling, since it shifts the disribution of weight over the rear wheels. This adjusts traction. By shortening the wheelbase at the rear, you are placing more weight over the rear wheels. Changes to the wheelbase also change the amount of sweep the rear driveshaft will have. More driveshaft sweep creates an effect TKRBB13194 similar to anti-squat, where the rear end gets pushed upwards on BALL BEARING (13x19x4)