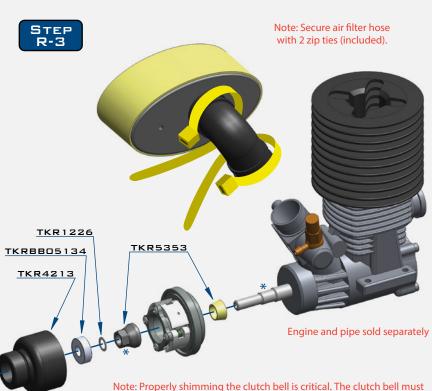

Note: Your kit contains 3 sets of clutch springs. 0.9mm (green), 1.0mm (gold), and 1.1mm (red) springs are included. The stock setting is to use (2x) 1.0mm springs on opposing shoes and then use (2x) 1.1mm springs on the other shoes. If the track is very high bite you can use (4x) 1.1mm springs for more 'pop'. However, we strongly recommend trying the stock setting first and adjusting from there.

not rub on the flywheel. Depending on your particular engine, you may need to use a few of the 5x7x.2mm shims (TKR1226) to properly space the clutch bell. The clutch bell must also move freely when the end washer and screw are fastened. There is no 'one size fits all' for the number and order of clutch bell shims that need to be used. In rare cases, the clutch bell may be too long. Simply put the clutch bell flat on a sheet of 200 grit sand paper (teeth side up) and sand about .2mm off the bottom. This should only take a minute and it will ensure that your clutch is working properly.

TKR5353 CLUTCH PIN

x 1

TKRBB05104 Ball Bearing (5x10x4)