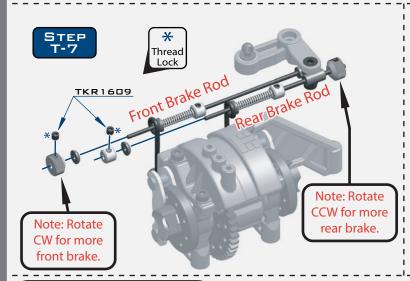

TKR1609 M3x3mm SET SCREW

TKRBB050825 BALL BEARING (5x8x2.5) STEP T-9

### **NOTES:**

- Align the carberator so it forms a straight line to the servo linkage, with the servo in the neutral position
- Attach all linkages before setting brake bias
- All collars should be snug against the springs without being compressed
- Turn on radio equipment for final adjustment of collars, total brake force, F/R brake bias, and throttle EPA
- Brakes should be fully disengaged and the carburetor should be fully closed at neutral position