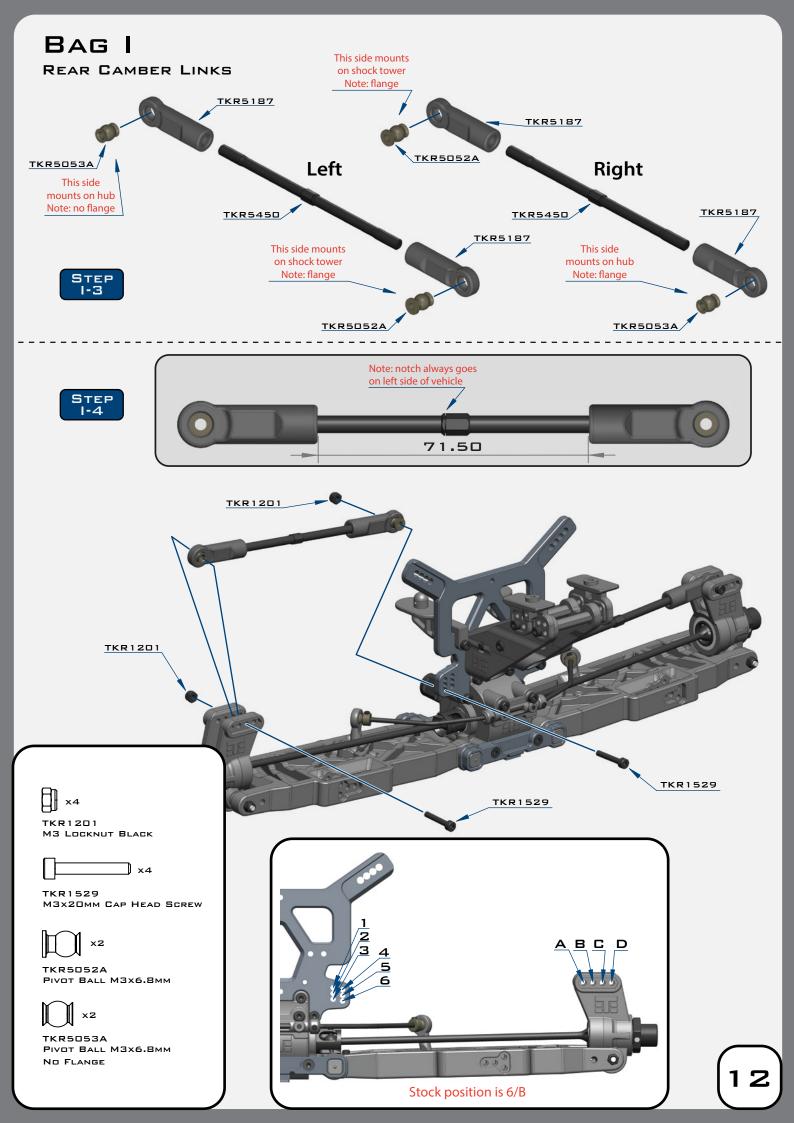

ove the second TKR1222 shim from the gear side and install it onto the other side of the diff. When you are satisfied that you have the best gear mesh possible continue to the next step.

TKR1525



## BAG G

LOW PROFILE WING MOUNT



### SETTINGS











throttle. This helps reduce chassis slap when landing jumps on throttle.

Changes to the wheelbase have a dramatic effect on handling, since it shifts the disribution of weight over the rear wheels. This adjusts traction. By shortening the wheelbase at the rear, you are placing more weight over the rear wheels. Changes to the wheelbase also change the amount of sweep the rear driveshaft will have. More driveshaft sweep creates an effect TKRBB13194 similar to anti-squat, where the rear end gets pushed upwards on BALL BEARING (13x19x4)















×2

TKR1201

TKR1221 M3x8mm Washer

TKR1343

TKR1344

M4x10mm FLAT HEAD SCREW

M4x12MM FLAT HEAD SCREW

M4x10MM BUTTON HEAD SCREW

M3x8mm Cap Head Screw

M3x20mm Cap Head Screw

x6

\_\_\_\_x1

TKR1529

xВ



# BAG N





Note: Two rear chassis braces are included in the kit. The longer brace is the stock brace. The short brace is optional. The longer brace will provide less flex. Adding the short brace will further stiffen the chassis. Running only the short brace will provide the most flex.





### SHOCK FILLING INSTRUCTIONS

FOR BOTH FRONT AND REAR SHOCKS

The following steps and information will provide you with the best way to fill and bleed your shocks. After thorough testing, we've found it's easiest to complete steps 1 through 3 on each shock before moving onto step