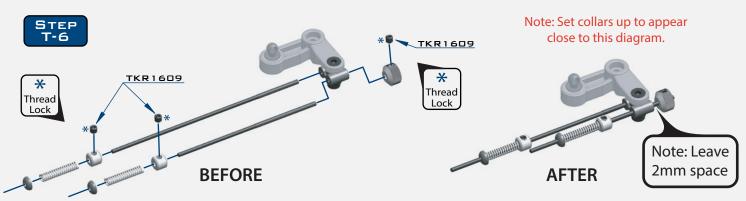

### STEERING LINKAGE

TKR1201 M3 Lock Nut Black

x2

TKR 1221 M3x8mm Washer

x 1

TKR1325 M3x14mm Flat Head Screw

TKR1407 M3x16mm Button Head Screw

хZ

TKR5058A PIVOT BALL M3x5.8MM No FLANGE

Note: Offset servo arm so it is parallel with the connecting arm at neutral or zero servo position.

TKR1201 M3 LOCK NUT BLACK

TKR1221 M3x8mm Washer

TKR1325 M3x14MM FLAT HEAD SCREW

TKR1609 M3x3mm SET SCREW

TKRBB050825 BALL BEARING (5x8x2.5) STEP T-9