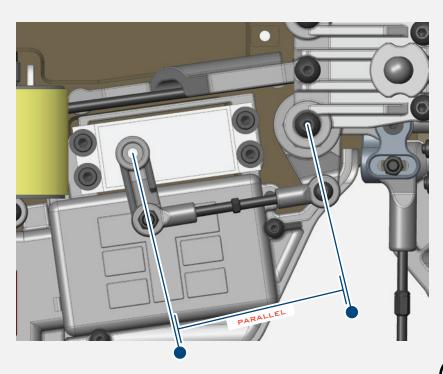

# BAG T

### STEERING LINKAGE

TKR1201 M3 Lock Nut Black

x2

TKR 1221 M3x8mm Washer

x 1

TKR1325 M3x14mm Flat Head Screw

TKR1407 M3x16mm Button Head Screw

хZ

TKR5058A PIVOT BALL M3x5.8MM No FLANGE

Note: Offset servo arm so it is parallel with the connecting arm at neutral or zero servo position.

TKR1201 M3 LOCK NUT BLACK

TKR1221 M3x8mm Washer

TKR1325 M3x14MM FLAT HEAD SCREW

TKR1609 M3x3mm SET SCREW

TKRBB050825 BALL BEARING (5x8x2.5) STEP T-9