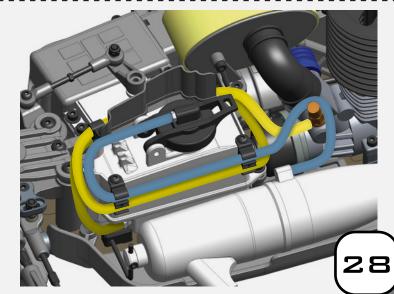

TKR1221 M3x8mm Washer

TKR1323 M3x10mm FLAT HEAD SCREW

] x4

M3x6mm BUTTON HEAD SCREW

M3x12MM CAP HEAD SCREW

Note: Fuel tubing wraps around the tank 1 1/2 times from the pick up nipple (yellow line). Pressure line is shown in blue.