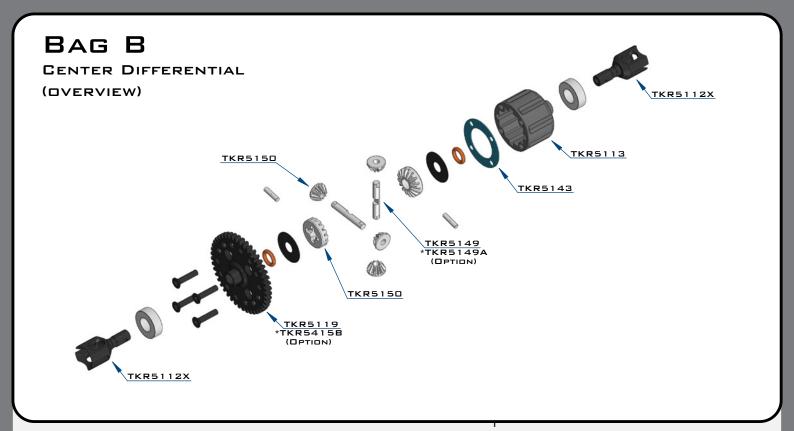

TKR5149 \*TKR5149A (OPTION)

TKRBB08165

BALL BEARING(8x16x5mm)

Apply grease to the groove where the o-ring is placed as well as the o-ring itself

TKR1325 M3x14mm FLAT HEAD SCREW

TKR5144 DIFFERENTIAL O-RINGS

TKR5145B DIFFERENTIAL SHIMS (6x17MM)

TKRBB08165 BALL BEARING(8x16x5MM)

Fill with 10,000 wt oil to 1mm below full DO NOT OVER FILL

Apply grease to the groove where the o-ring is placed as well as the o-ring itself

TKR1325 M3x14MM FLAT HEAD SCREW

TKR5144 DIFFERENTIAL O-RINGS

TKR5145B DIFFERENTIAL SHIMS (6x17MM)

TKRBB08165 BALL BEARING(8x16x5MM)

Fill with 5000 wt oil to 1mm below full DO NOT OVER FILL

Note: TKR1222 - The gear mesh should be as close as possible without any binding. Test the fitment of the diff with both TKR1222 shims on the gear-side of the diff. If the diff turns freely without binding, continue to next step. If the diff binds and does not turn freely (it will make a grinding or crunching sound when spun), remove one TKR1222 shim from the gear side and install it onto the other side of the diff. Reassemble and test the mesh again. If it is still binding, remove the second TKR1222 shim from the gear side and install it onto the other side of the diff. When you are satisfied that you have the best gear mesh possible continue to the next step.

TKR1525

6

Note: TKR1222 - The gear mesh should be as close as possible without any binding. Test the fitment of the diff with both TKR1222 shims on the gear-side of the diff. If the diff turns freely without binding, continue to next step. If the diff binds and does not turn freely (it will make a grinding or crunching sound when spun), remove one TKR1222 shim from the gear side and install it onto the other side of the diff. Reassemble and test the mesh again. If it is still binding, remove the second TKR1222 shim from the gear side and install it onto the other side of the diff. When you are satisfied that you have the best gear mesh possible continue to the next step.