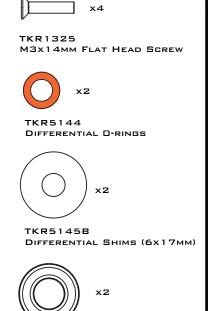

TKR5149 \*TKR5149A (OPTION)

TKRBB08165

BALL BEARING(8x16x5mm)

Apply grease to the groove where the o-ring is placed as well as the o-ring itself

TKR1325 M3x14mm FLAT HEAD SCREW

TKR5144 DIFFERENTIAL O-RINGS

TKR5145B DIFFERENTIAL SHIMS (6x17MM)

TKRBB08165 BALL BEARING(8x16x5MM)

Fill with 10,000 wt oil to 1mm below full DO NOT OVER FILL

Apply grease to the groove where the o-ring is placed as well as the o-ring itself

TKR1325 M3x14MM FLAT HEAD SCREW

TKR5144 DIFFERENTIAL O-RINGS

TKR5145B DIFFERENTIAL SHIMS (6x17MM)

TKRBB08165 BALL BEARING(8x16x5MM)

Fill with 5000 wt oil to 1mm below full DO NOT OVER FILL

Note: TKR1222 - The gear mesh should be as close as possible without any binding. Test the fitment of the diff with both TKR1222 shims on the gear-side of the diff. If the diff turns freely without binding, continue to next step. If the diff binds and does not turn freely (it will make a grinding or crunching sound when spun), remove one TKR1222 shim from the gear side and install it onto the other side of the diff. Reassemble and test the mesh again. If it is still binding, remove the second TKR1222 shim from the gear side and install it onto the other side of the diff. When you are satisfied that you have the best gear mesh possible continue to the next step.