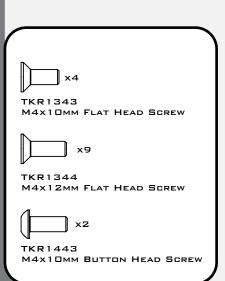

# BAG N

Note: Two rear chassis braces are included in the kit. The longer brace is the stock brace. The short brace is optional. The longer brace will provide less flex. Adding the short brace will further stiffen the chassis. Running only the short brace will provide the most flex.