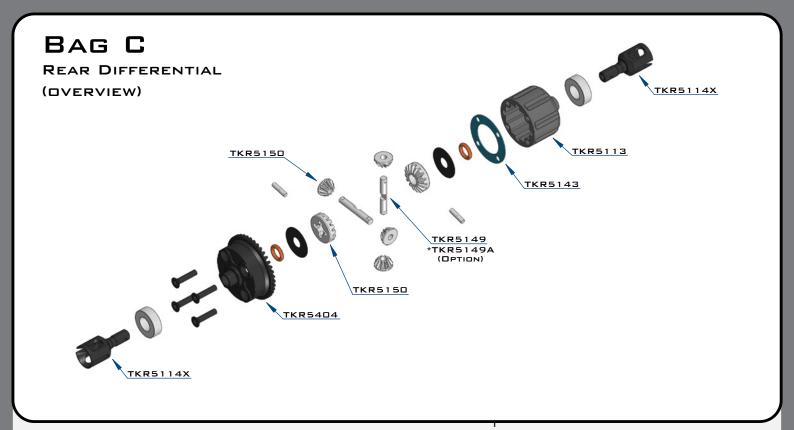

TKR5149 \*TKR5149A (OPTION)

TKRBB08165

BALL BEARING(8x16x5mm)

Apply grease to the groove where the o-ring is placed as well as the o-ring itself

TKR1325 M3x14mm FLAT HEAD SCREW

TKR5144 DIFFERENTIAL O-RINGS

TKR5145B DIFFERENTIAL SHIMS (6x17MM)

TKRBB08165 BALL BEARING(8x16x5MM)

Fill with 10,000 wt oil to 1mm below full DO NOT OVER FILL

Apply grease to the groove where the o-ring is placed as well as the o-ring itself

TKR1325 M3x14MM FLAT HEAD SCREW

TKR5144 DIFFERENTIAL O-RINGS

TKR5145B DIFFERENTIAL SHIMS (6x17MM)

TKRBB08165 BALL BEARING(8x16x5MM)

Fill with 5000 wt oil to 1mm below full DO NOT OVER FILL

Note: TKR1222 - The gear mesh should be as close as possible without any binding. Test the fitment of the diff with both TKR1222 shims on the gear-side of the diff. If the diff turns freely without binding, continue to next step. If the diff binds and does not turn freely (it will make a grinding or crunching sound when spun), remove one TKR1222 shim from the gear side and install it onto the other side of the diff. Reassemble and test the mesh again. If it is still binding, remove the second TKR1222 shim from the gear side and install it onto the other side of the diff. When you are satisfied that you have the best gear mesh possible continue to the next step.