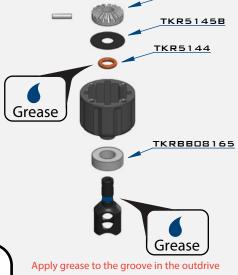

TKR5149 \*TKR5149A (OPTION)

TKRBB08165

BALL BEARING(8x16x5mm)

Apply grease to the groove where the o-ring is placed as well as the o-ring itself

TKR1325 M3x14mm FLAT HEAD SCREW

TKR5144 DIFFERENTIAL O-RINGS

TKR5145B DIFFERENTIAL SHIMS (6x17MM)

TKRBB08165 BALL BEARING(8x16x5MM)

Fill with 10,000 wt oil to 1mm below full DO NOT OVER FILL

Apply grease to the groove where the o-ring is placed as well as the o-ring itself

TKR1325 M3x14MM FLAT HEAD SCREW

TKR5144 DIFFERENTIAL O-RINGS

TKR5145B DIFFERENTIAL SHIMS (6x17MM)

TKRBB08165 BALL BEARING(8x16x5MM)

Fill with 5000 wt oil to 1mm below full DO NOT OVER FILL

Note: TKR1222 - The gear mesh should be as close as possible without any binding. Test the fitment of the diff with both TKR1222 shims on the gear-side of the diff. If the diff turns freely without binding, continue to next step. If the diff binds and does not turn freely (it will make a grinding or crunching sound when spun), remove one TKR1222 shim from the gear side and install it onto the other side of the diff. Reassemble and test the mesh again. If it is still binding, remove the second TKR1222 shim from the gear side and install it onto the other side of the diff. When you are satisfied that you have the best gear mesh possible continue to the next step.