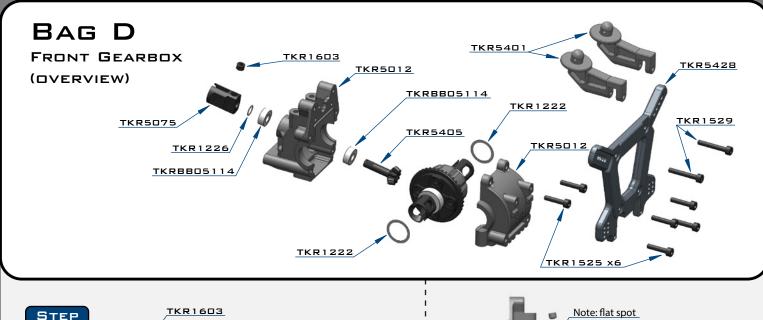

TKR1325 M3x14MM FLAT HEAD SCREW

TKR5144 DIFFERENTIAL O-RINGS

TKR5145B DIFFERENTIAL SHIMS (6x17MM)

TKRBB08165 BALL BEARING(8x16x5MM)

Fill with 5000 wt oil to 1mm below full DO NOT OVER FILL

Note: TKR1222 - The gear mesh should be as close as possible without any binding. Test the fitment of the diff with both TKR1222 shims on the gear-side of the diff. If the diff turns freely without binding, continue to next step. If the diff binds and does not turn freely (it will make a grinding or crunching sound when spun), remove one TKR1222 shim from the gear side and install it onto the other side of the diff. Reassemble and test the mesh again. If it is still binding, remove the second TKR1222 shim from the gear side and install it onto the other side of the diff. When you are satisfied that you have the best gear mesh possible continue to the next step.

TKR1525

6

Note: TKR1222 - The gear mesh should be as close as possible without any binding. Test the fitment of the diff with both TKR1222 shims on the gear-side of the diff. If the diff turns freely without binding, continue to next step. If the diff binds and does not turn freely (it will make a grinding or crunching sound when spun), remove one TKR1222 shim from the gear side and install it onto the other side of the diff. Reassemble and test the mesh again. If it is still binding, remove the second TKR1222 shim from the gear side and install it onto the other side of the diff. When you are satisfied that you have the best gear mesh possible continue to the next step.