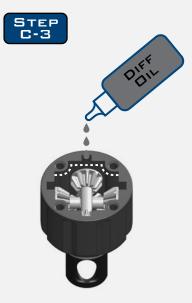

TKR5145B DIFFERENTIAL SHIMS (6x17MM)

TKRBB08165 BALL BEARING(8x16x5MM)

Fill with 10,000 wt oil to 1mm below full DO NOT OVER FILL

Apply grease to the groove where the o-ring is placed as well as the o-ring itself

TKR1325 M3x14MM FLAT HEAD SCREW

TKR5144 DIFFERENTIAL O-RINGS

TKR5145B DIFFERENTIAL SHIMS (6x17MM)

TKRBB08165 BALL BEARING(8x16x5MM)

Fill with 5000 wt oil to 1mm below full DO NOT OVER FILL

Note: TKR1222 - The gear mesh should be as close as possible without any binding. Test the fitment of the diff with both TKR1222 shims on the gear-side of the diff. If the diff turns freely without binding, continue to next step. If the diff binds and does not turn freely (it will make a grinding or crunching sound when spun), remove one TKR1222 shim from the gear side and install it onto the other side of the diff. Reassemble and test the mesh again. If it is still binding, remove the second TKR1222 shim from the gear side and install it onto the other side of the diff. When you are satisfied that you have the best gear mesh possible continue to the next step.