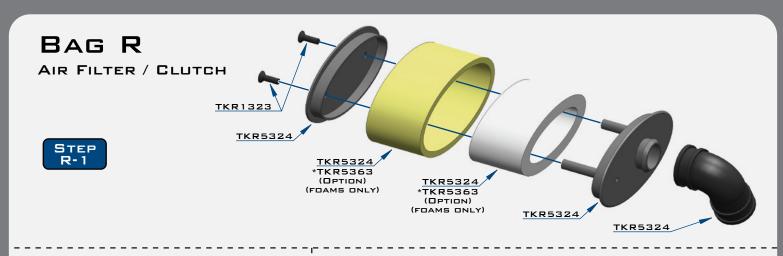

# BAG Q

### MUD GUARD INSTALLATION

Note: Do not overtighten radio tray screws.

X3
TKR1323
M3X10MM FLAT HEAD SCREW

X6
TKR1343

M4x10mm FLAT HEAD SCREW

Note: Do not overtighten radio tray screws.

TKRBB05104

TKR1226