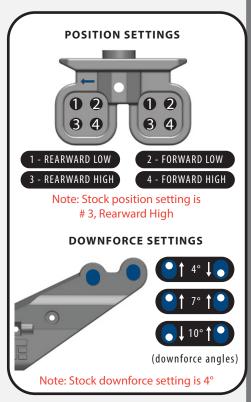

### SETTINGS

throttle. This helps reduce chassis slap when landing jumps on throttle.

Changes to the wheelbase have a dramatic effect on handling, since it shifts the disribution of weight over the rear wheels. This adjusts traction. By shortening the wheelbase at the rear, you are placing more weight over the rear wheels. Changes to the wheelbase also change the amount of sweep the rear driveshaft will have. More driveshaft sweep creates an effect TKRBB13194 similar to anti-squat, where the rear end gets pushed upwards on BALL BEARING (13x19x4)