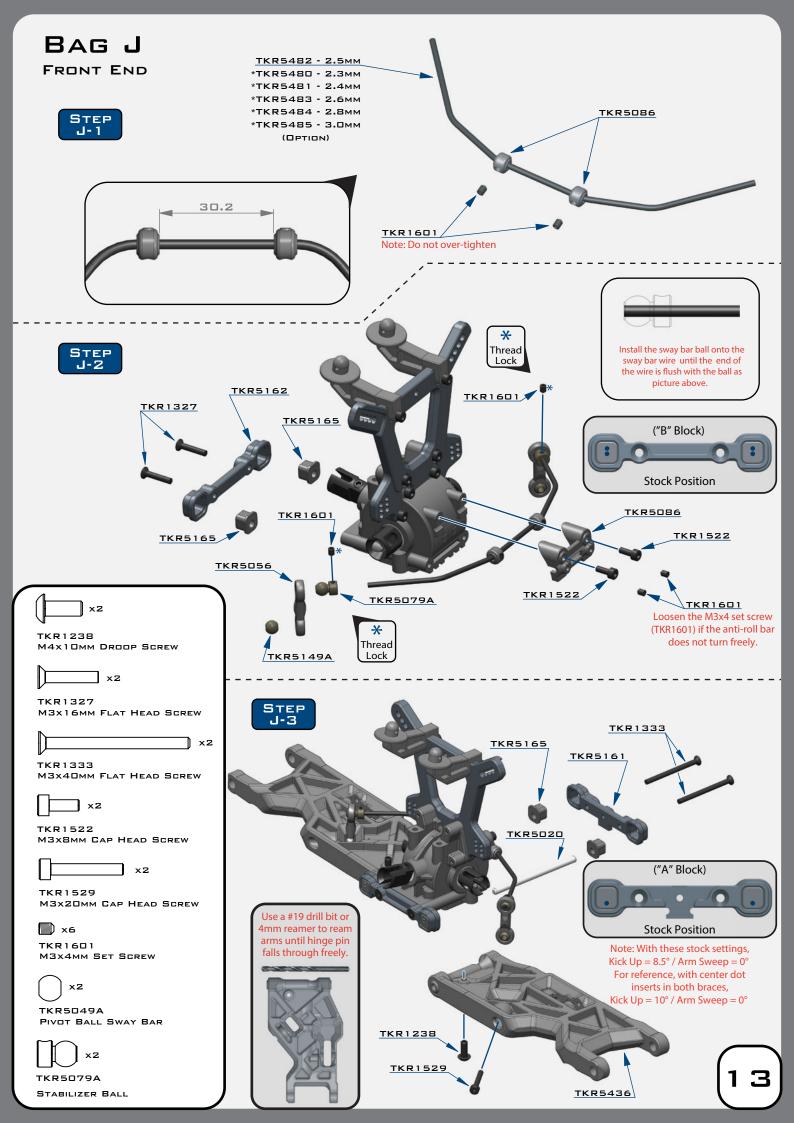

e the second TKR1222 shim from the gear side and install it onto the other side of the diff. When you are satisfied that you have the best gear mesh possible continue to the next step.

TKR1525



## BAG G

LOW PROFILE WING MOUNT



### SETTINGS











throttle. This helps reduce chassis slap when landing jumps on throttle.

Changes to the wheelbase have a dramatic effect on handling, since it shifts the disribution of weight over the rear wheels. This adjusts traction. By shortening the wheelbase at the rear, you are placing more weight over the rear wheels. Changes to the wheelbase also change the amount of sweep the rear driveshaft will have. More driveshaft sweep creates an effect TKRBB13194 similar to anti-squat, where the rear end gets pushed upwards on BALL BEARING (13x19x4)















×2

TKR1201

TKR1221 M3x8mm Washer

TKR1343

TKR1344

M4x10mm FLAT HEAD SCREW

M4x12MM FLAT HEAD SCREW

M4x10MM BUTTON HEAD SCREW

M3x8mm Cap Head Screw

M3x20mm Cap Head Screw

x6

\_\_\_\_x1

TKR1529

xВ



# BAG N





Note: Two rear chassis braces are included in the kit. The longer brace is the stock brace. The short brace is optional. The longer brace will provide less flex. Adding the short brace will further stiffen the chassis. Running only the short brace will provide the most flex.





### SHOCK FILLING INSTRUCTIONS

FOR BOTH FRONT AND REAR SHOCKS

The following steps and information will provide you with the best way to fill and bleed your shocks. After thorough testing, we've found it's easiest to complete steps 1 through 3 on each shock before moving onto step 4.