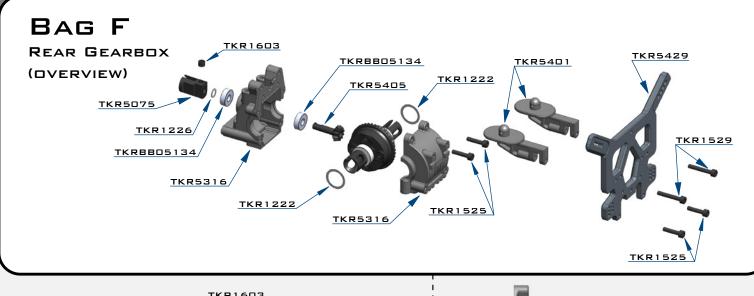

7MM)



TKRBB08165 BALL BEARING(8x16x5MM)





Fill with 5000 wt oil to 1mm below full DO NOT OVER FILL









Note: TKR1222 - The gear mesh should be as close as possible without any binding. Test the fitment of the diff with both TKR1222 shims on the gear-side of the diff. If the diff turns freely without binding, continue to next step. If the diff binds and does not turn freely (it will make a grinding or crunching sound when spun), remove one TKR1222 shim from the gear side and install it onto the other side of the diff. Reassemble and test the mesh again. If it is still binding, remove the second TKR1222 shim from the gear side and install it onto the other side of the diff. When you are satisfied that you have the best gear mesh possible continue to the next step.

TKR1525

6









Note: TKR1222 - The gear mesh should be as close as possible without any binding. Test the fitment of the diff with both TKR1222 shims on the gear-side of the diff. If the diff turns freely without binding, continue to next step. If the diff binds and does not turn freely (it will make a grinding or crunching sound when spun), remove one TKR1222 shim from the gear side and install it onto the other side of the diff. Reassemble and test the mesh again. If it is still binding, remove the second TKR1222 shim from the gear side and install it onto the other side of the diff. When you are satisfied that you have the best gear mesh possible continue to the next step.

TKR1525



## BAG G

LOW PROFILE WING MOUNT



### SETTINGS











throttle. This helps reduce chassis slap when landing