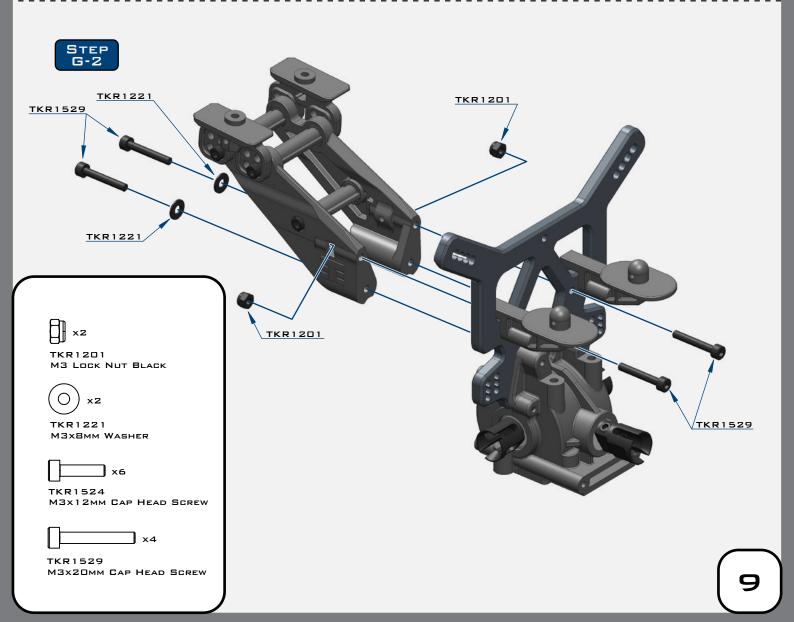

×2

TKR1201

TKR1221 M3x8mm Washer

TKR1343

TKR1344

M4x10mm FLAT HEAD SCREW

M4x12MM FLAT HEAD SCREW

M4x10MM BUTTON HEAD SCREW

M3x8mm Cap Head Screw

M3x20mm Cap Head Screw

x6

\_\_\_\_x1

TKR1529

xВ