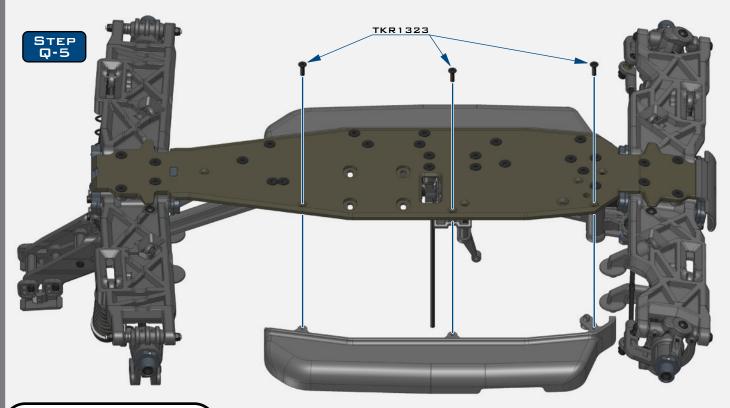

# BAG Q

### MUD GUARD INSTALLATION

Note: Do not overtighten radio tray screws.

X3
TKR1323
M3X10MM FLAT HEAD SCREW

X6
TKR1343

M4x10mm FLAT HEAD SCREW

Note: Do not overtighten radio tray screws.

TKRBB05104

TKR1226