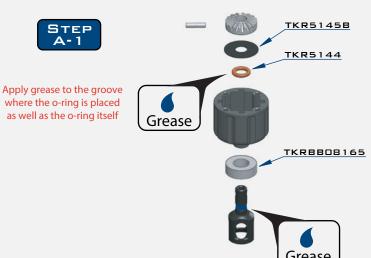

TKR5149 \*TKR5149A (OPTION)

TKRBB08165

BALL BEARING(8x16x5mm)

Apply grease to the groove where the o-ring is placed as well as the o-ring itself

TKR1325 M3x14mm FLAT HEAD SCREW

TKR5144 DIFFERENTIAL O-RINGS