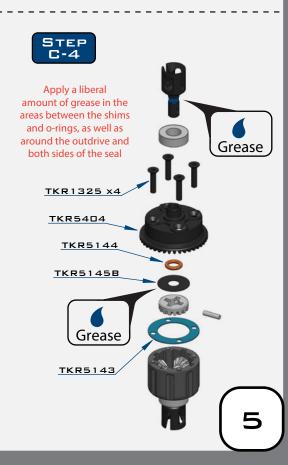

TKR5149 \*TKR5149A (OPTION)

TKRBB08165

BALL BEARING(8x16x5mm)

Apply grease to the groove where the o-ring is placed as well as the o-ring itself

TKR1325 M3x14mm FLAT HEAD SCREW

TKR5144 DIFFERENTIAL O-RINGS

TKR5145B DIFFERENTIAL SHIMS (6x17MM)

TKRBB08165 BALL BEARING(8x16x5MM)

Fill with 10,000 wt oil to 1mm below full DO NOT OVER FILL

Apply grease to the groove where the o-ring is placed as well as the o-ring itself

TKR1325 M3x14MM FLAT HEAD SCREW

TKR5144 DIFFERENTIAL O-RINGS

TKR5145B DIFFERENTIAL SHIMS (6x17MM)

TKRBB08165 BALL BEARING(8x16x5MM)

Fill with 5000 wt oil to 1mm below full DO NOT OVER FILL

Note: TKR1222 - The gear mesh should be as close as possible without any binding. Test the fitment of the diff with both TKR1222 shims on the gear-side of the diff. If the diff turns freely without binding, continue to next step. If the diff binds and does not turn freely (it will make a grinding or crunching sound when spun), remove one TKR1222 shim from the gear side and install it onto the other side of the diff. Reassemble and test the mesh again. If it is still binding, remove the second TKR1222 shim from the gear side and install it onto the other side of the diff. When you are satisfied that you have the best gear mesh possible continue to the next step.