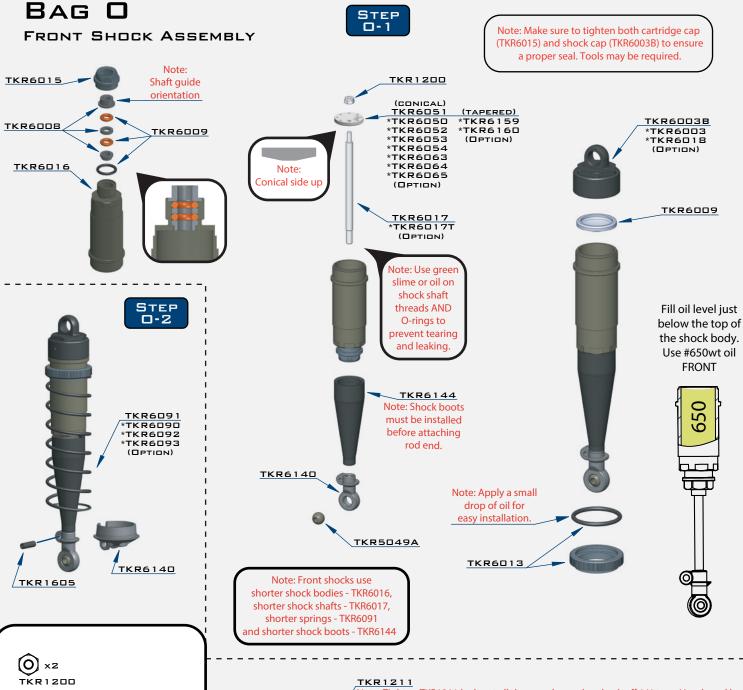

### SHOCK FILLING INSTRUCTIONS

FOR BOTH FRONT AND REAR SHOCKS

The following steps and information will provide you with the best way to fill and bleed your shocks. After thorough testing, we've found it's easiest to complete steps 1 through 3 on each shock before moving onto step 4. By the time you've finished step 3 on the last shock the first one will be ready for step 4.

# Standard or Vented Cap Build:

**Step 1:** Extend the shock shaft all the way down. Fill the shock with oil until the it is about 90% full.

**Step 2:** Slowly pump the shock shaft up and down 3-5 times to release air bubbles from underneath the piston.

**Step 3:** Let the shock rest vertically with the shock shaft fully extended for five minutes or until all the air bubbles have released.

**Step 4:** Next you will top off the shock with oil, to about 1-2mm below the top edge. (If you do overfill the shock, it won't hurt performance, it will just spill out and make a little bit of a mess. If you underfill the shock, it will cause air to be trapped inside.)

**Step 5:** Place the bladder *INSIDE* the shock cap and put a few drops of oil on the bladder.

**Step 6:** Put a paper towel down below the build to catch drips and have another ready to wipe off excess oil. Place the cap on the shock and screw down about half way. Lay the shock over about 45 degrees with the bleeder hole facing up.

**Step 6A: (Standard non-vented "Stock")** Push the shaft in for the amount of rebound desired.

**Step 6B: (Vented)** Push the shaft in until about 15mm of shaft is showing.

- Make sure that you match the rebound amount between the left and right shocks.
- Oil should be oozing out of the bleeder hole.

**Step 7:** Hold the cap firmly in place with the bleeder hole facing up and turn the shock body until hand tight. The shock will continue to ooze oil.

**Step 8:** Fully tighten down each shock with shock tools until cap is secure and wipe excess oil away.