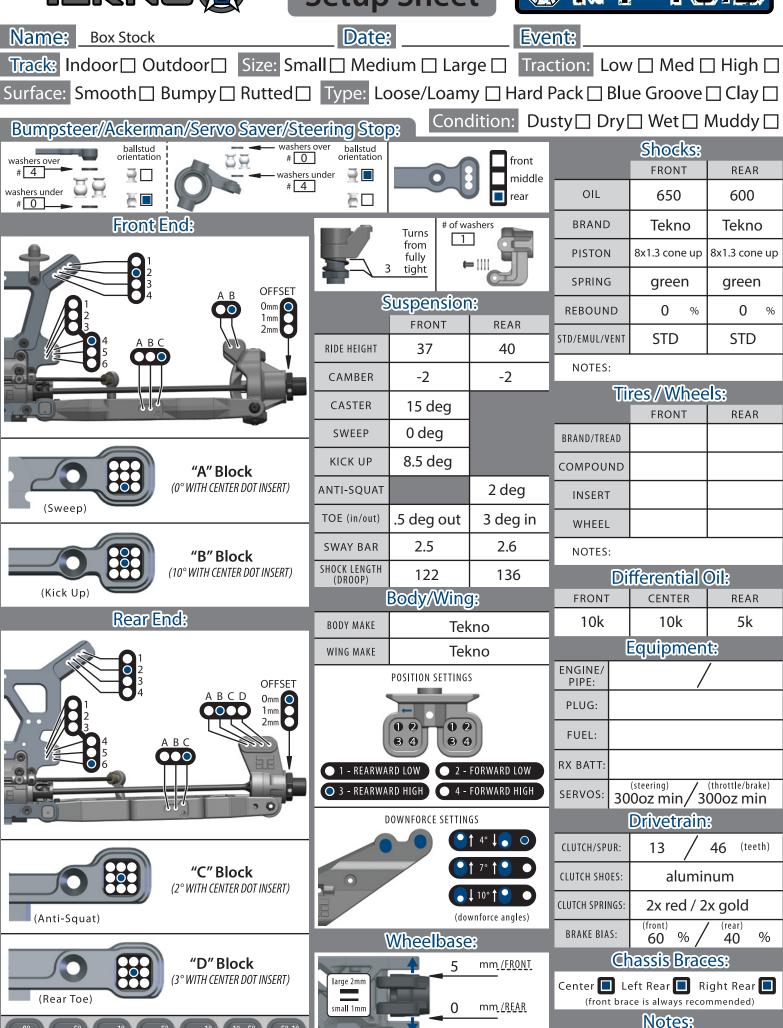

061T – Shock Shafts w/ TiNi coating (rear, x-long, steel, 2pcs) TKR6063 - Shock Pistons (CNC, conical, 6x1.5, 10.6mm²) TKR6064 – Shock Pistons (CNC, conical, 6x1.6, 12.1mm²) TKR6065 – Shock Pistons (CNC, conical, 6x1.6, 12.1mm²) TKR6080 – Shock Spring Set (rear, 1.6 x 10.5T, 90mm, pink, 3.96 lb/in) TKR6082 – Shock Spring Set (rear, 1.6 x 9.0T, 90mm, vallow, 4.48 lb/in) TKR6093 – Shock Spring Set (rear, 1.6 x 9.0T, 80mm, pink, 4.80 lb/in) TKR6092 – Shock Spring Set (front, 1.6 x 9.0T, 80mm, pink, 4.80 lb/in) TKR6093 – Shock Spring Set (front, 1.6 x 9.0T, 80mm, pink, 4.80 lb/in) TKR6093 – Shock Spring Set (front, 1.6 x 9.0T, 80mm, pink, 4.80 lb/in)                                                                                                                                         |











# **Tekno RC**

10755 Scripps Poway Pkwy #598 San Diego CA 92131 USA

www.teknorc.com