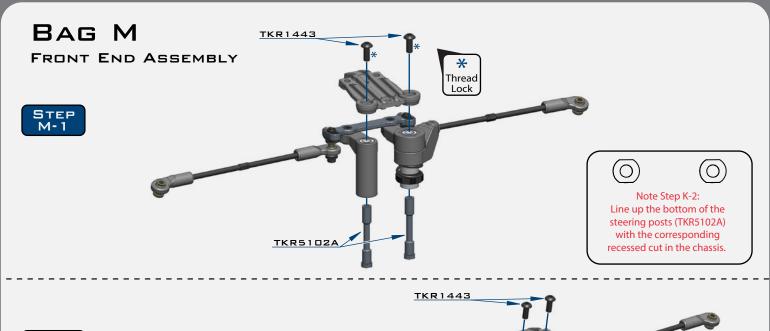

cond TKR1222 shim from the gear side and install it onto the other side of the diff. When you are satisfied that you have the best gear mesh possible continue to the next step.

TKR1525



## BAG G

LOW PROFILE WING MOUNT



### SETTINGS











throttle. This helps reduce chassis slap when landing jumps on throttle.

Changes to the wheelbase have a dramatic effect on handling, since it shifts the disribution of weight over the rear wheels. This adjusts traction. By shortening the wheelbase at the rear, you are placing more weight over the rear wheels. Changes to the wheelbase also change the amount of sweep the rear driveshaft will have. More driveshaft sweep creates an effect TKRBB13194 similar to anti-squat, where the rear end gets pushed upwards on BALL BEARING (13x19x4)















×2

TKR1201

TKR1221 M3x8mm Washer

TKR1343

TKR1344

M4x10mm FLAT HEAD SCREW

M4x12MM FLAT HEAD SCREW

M4x10MM BUTTON HEAD SCREW

M3x8mm Cap Head Screw

M3x20mm Cap Head Screw

x6

\_\_\_\_x1

TKR1529

xВ



# BAG N





Note: Two rear chassis braces are included in the kit. The longer brace is the stock brace. The short brace is optional. The longer brace will provide less flex. Adding the short brace will further stiffen the chassis. Running only the short brace will provide the most flex.





### SHOCK FILLING INSTRUCTIONS

FOR BOTH FRONT AND REAR SHOCKS

The following steps and information will provide you with the best way to fill and bleed your shocks. After thorough testing, we've found it's easiest to complete steps 1 through 3 on each shock before moving onto step 4. By the