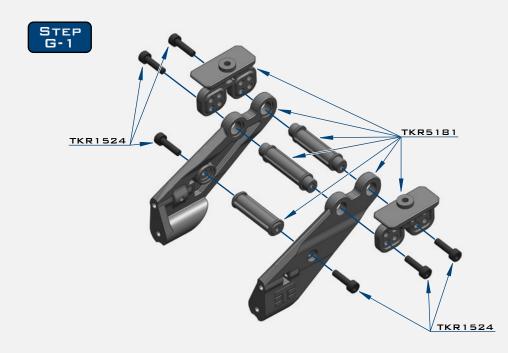

ou have the best gear mesh possible continue to the next step.

TKR1525

6









Note: TKR1222 - The gear mesh should be as close as possible without any binding. Test the fitment of the diff with both TKR1222 shims on the gear-side of the diff. If the diff turns freely without binding, continue to next step. If the diff binds and does not turn freely (it will make a grinding or crunching sound when spun), remove one TKR1222 shim from the gear side and install it onto the other side of the diff. Reassemble and test the mesh again. If it is still binding, remove the second TKR1222 shim from the gear side and install it onto the other side of the diff. When you are satisfied that you have the best gear mesh possible continue to the next step.

TKR1525



## BAG G

LOW PROFILE WING MOUNT



### SETTINGS











throttle. This helps reduce chassis slap when landing jumps on throttle.

Changes to the wheelbase have a dramatic effect on handling, since it shifts the disribution of weight over the rear wheels. This adjusts traction. By shortening the wheelbase at the rear, you are placing more weight over the rear wheels. Changes to the wheelbase also change the amount of sweep the rear driveshaft will have. More driveshaft sweep creates an effect TKRBB13194 similar to anti-squat, where the rear end gets pushed upwards on BALL BEARING (13x19x4)















×2

TKR1201

TKR1221 M3x8mm Washer

TKR1343

TKR1344

M4x10mm FLAT HEAD SCREW

M4x12MM FLAT HEAD SCREW

M4x10MM BUTTON HEAD SCREW

M3x8mm Cap Head Screw

M3x20mm Cap Head Screw

x6

\_\_\_\_x1

TKR1529

xВ



# BAG N