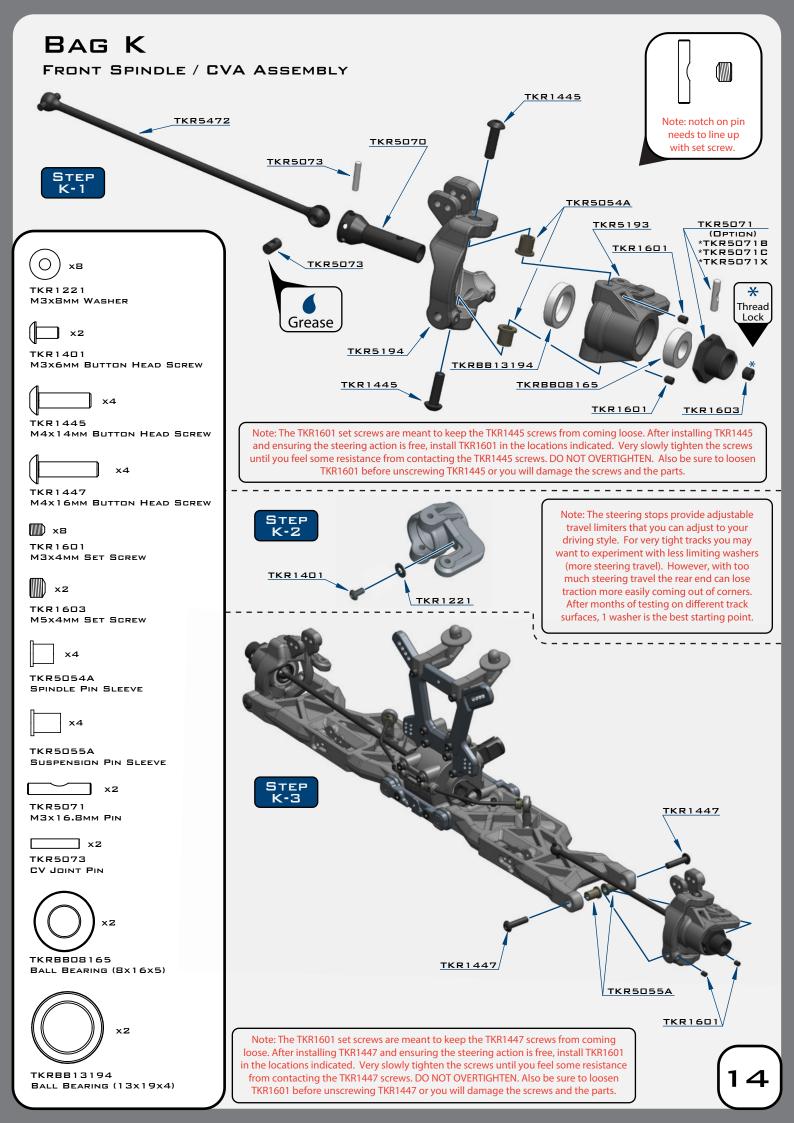

the second TKR1222 shim from the gear side and install it onto the other side of the diff. When you are satisfied that you have the best gear mesh possible continue to the next step.

TKR1525



## BAG G

LOW PROFILE WING MOUNT



### SETTINGS











throttle. This helps reduce chassis slap when landing jumps on throttle.

Changes to the wheelbase have a dramatic effect on handling, since it shifts the disribution of weight over the rear wheels. This adjusts traction. By shortening the wheelbase at the rear, you are placing more weight over the rear wheels. Changes to the wheelbase also change the amount of sweep the rear driveshaft will have. More driveshaft sweep creates an effect TKRBB13194 similar to anti-squat, where the rear end gets pushed upwards on BALL BEARING (13x19x4)















×2

TKR1201

TKR1221 M3x8mm Washer

TKR1343

TKR1344

M4x10mm FLAT HEAD SCREW

M4x12MM FLAT HEAD SCREW

M4x10MM BUTTON HEAD SCREW

M3x8mm Cap Head Screw

M3x20mm Cap Head Screw

x6

\_\_\_\_x1

TKR1529

xВ



# BAG N





Note: Two rear chassis braces are included in the kit. The longer brace is the stock brace. The short brace is optional. The longer brace will provide less flex. Adding the short brace will further stiffen the chassis. Running only the short brace will provide the most flex.





### SHOCK FILLING INSTRUCTIONS

FOR BOTH FRONT AND REAR SHOCKS

The following steps and information will provide you with the best way to fill and bleed your shocks. After thorough testing, we've found it's easiest to complete steps 1 through 3 on each shock before moving onto step 4. B