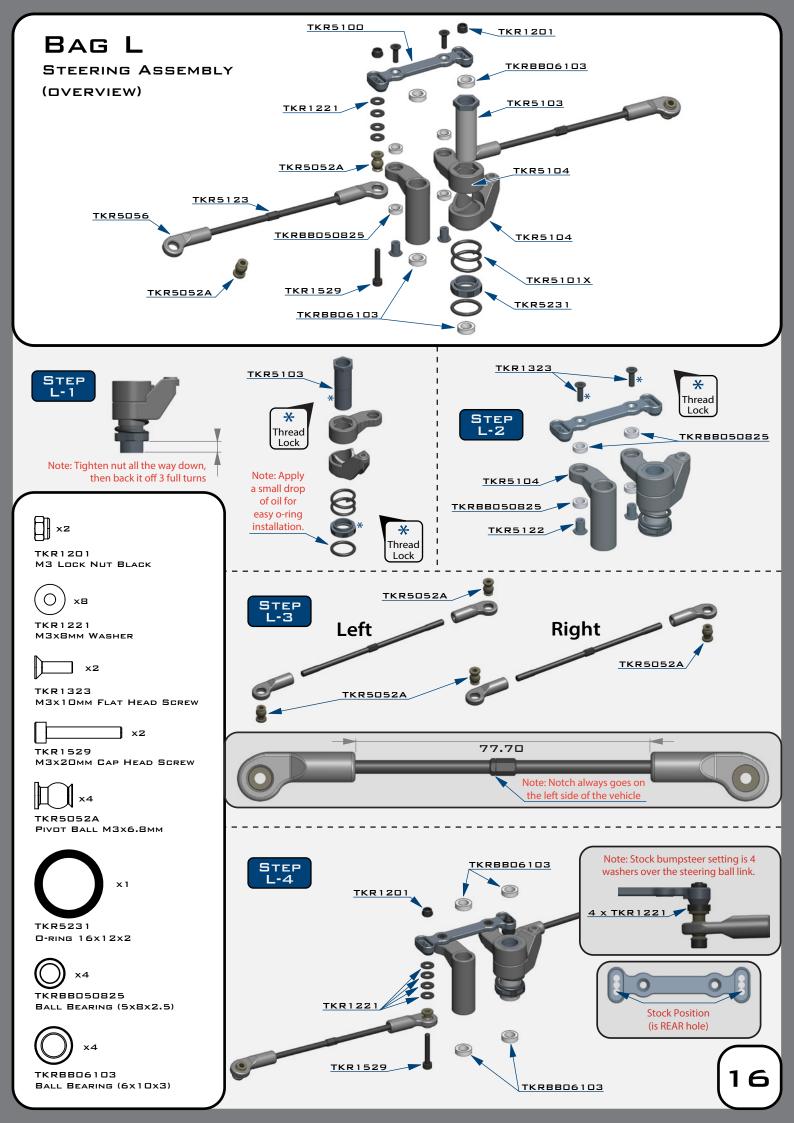

×2

TKR1201

TKR1221 M3x8mm Washer

TKR1343

TKR1344

M4x10mm FLAT HEAD SCREW

M4x12MM FLAT HEAD SCREW

M4x10MM BUTTON HEAD SCREW

M3x8mm Cap Head Screw

M3x20mm Cap Head Screw

x6

\_\_\_\_x1

TKR1529

xВ