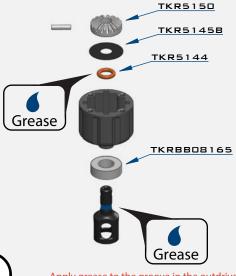

TKR5149 \*TKR5149A (OPTION)

TKRBB08165

BALL BEARING(8x16x5mm)

Apply grease to the groove where the o-ring is placed as well as the o-ring itself

TKR1325 M3x14mm FLAT HEAD SCREW

TKR5144 DIFFERENTIAL O-RINGS

TKR5145B DIFFERENTIAL SHIMS (6x17MM)

TKRBB08165 BALL BEARING(8x16x5MM)

Fill with 10,000 wt oil to 1mm below full DO NOT OVER FILL

Apply grease to the groove where the o-ring is placed as well as the o-ring itself

TKR1325 M3x14MM FLAT HEAD SCREW

TKR5144 DIFFERENTIAL O-RINGS

TKR5145B DIFFERENTIAL SHIMS (6x17MM)

TKRBB08165 BALL BEARING(8x16x5MM)

Fill with 5000 wt oil to 1mm below full DO NOT OVER FILL

Note: TKR1222 - The gear mesh should be as close as possible without any binding. Test the fitment of the diff with both TKR1222 shims on the gear-side of the diff. If the diff turns freely without binding, continue to next step. If the diff binds and does not turn freely (it will make a grinding or crunching sound when spun), remove one TKR1222 shim from the gear side and install it onto the other side of the diff. Reassemble and test the mesh again. If it is still binding, remove the second TKR1222 shim from the gear side and install it onto the other side of the diff. When you are satisfied that you have the best gear mesh possible continue to the next step.