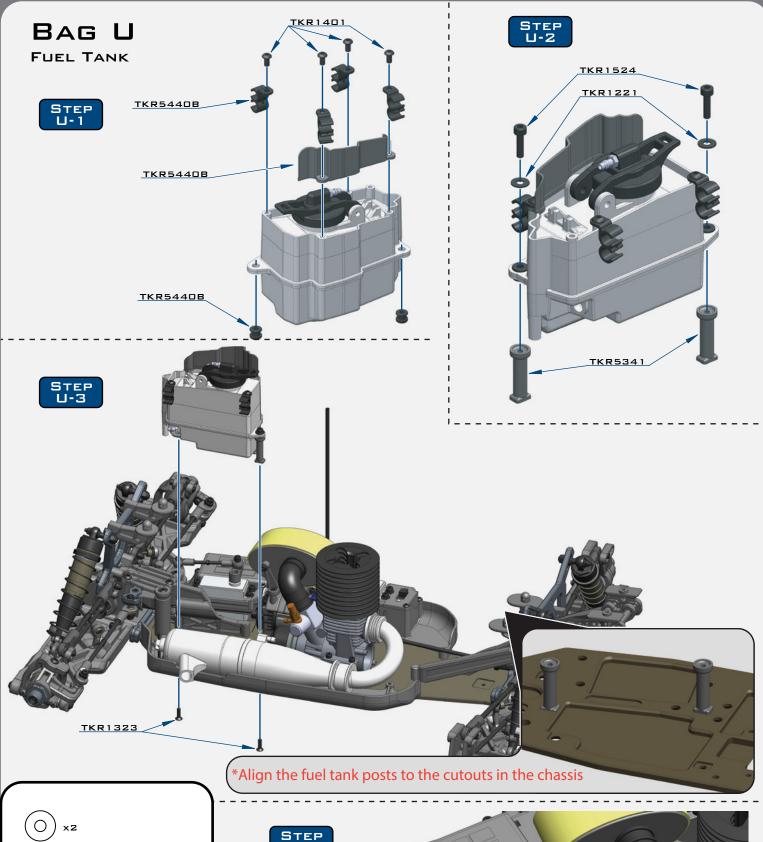

# BAG Q

### MUD GUARD INSTALLATION

Note: Do not overtighten radio tray screws.

X3
TKR1323
M3X10MM FLAT HEAD SCREW

X6
TKR1343

M4x10mm FLAT HEAD SCREW

Note: Do not overtighten radio tray screws.

TKRBB05104

TKR1226