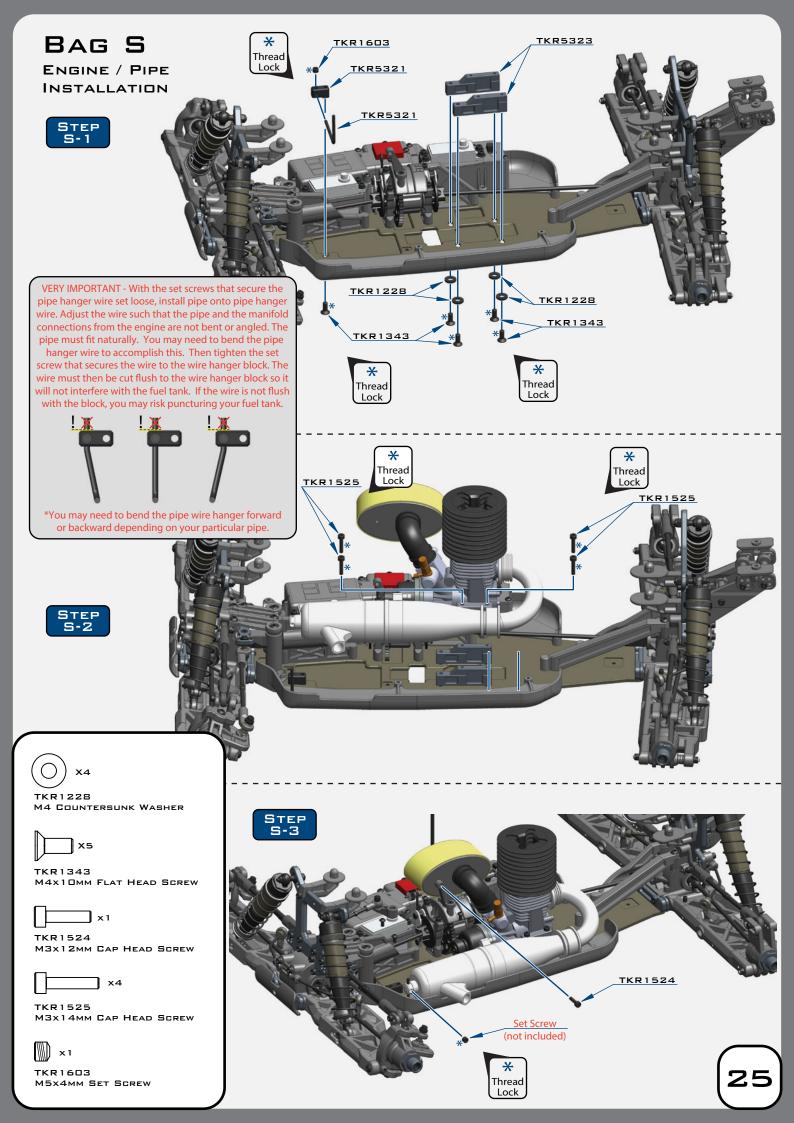

# BAG N

Note: Two rear chassis braces are included in the kit. The longer brace is the stock brace. The short brace is optional. The longer brace will provide less flex. Adding the short brace will further stiffen the chassis. Running only the short brace will provide the most flex.