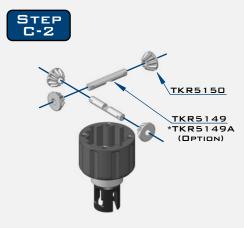

TKR5149 \*TKR5149A (OPTION)

TKRBB08165

BALL BEARING(8x16x5mm)

Apply grease to the groove where the o-ring is placed as well as the o-ring itself

TKR1325 M3x14mm FLAT HEAD SCREW

TKR5144 DIFFERENTIAL O-RINGS