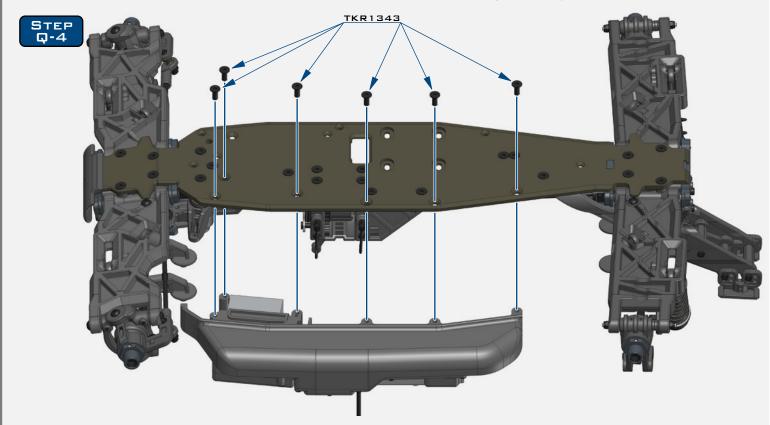

# BAG Q

### MUD GUARD INSTALLATION

Note: Do not overtighten radio tray screws.

X3
TKR1323
M3X10MM FLAT HEAD SCREW

X6
TKR1343

M4x10mm FLAT HEAD SCREW

Note: Do not overtighten radio tray screws.

TKRBB05104

TKR1226