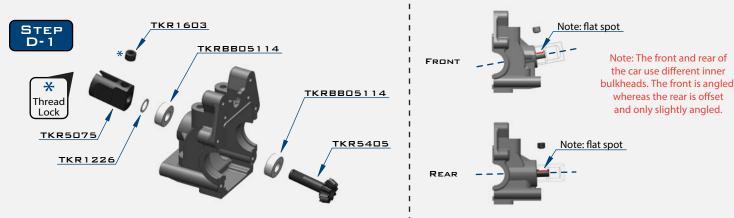

ilable on our website (www.teknorc.com) and through our network of domestic and international dealers and distributors.







TKR5149 \*TKR5149A (OPTION)



TKRBB08165

BALL BEARING(8x16x5mm)







Apply grease to the groove where the o-ring is placed as well as the o-ring itself





TKR1325 M3x14mm FLAT HEAD SCREW



TKR5144 DIFFERENTIAL O-RINGS



TKR5145B DIFFERENTIAL SHIMS (6x17MM)



TKRBB08165 BALL BEARING(8x16x5MM)





Fill with 10,000 wt oil to 1mm below full DO NOT OVER FILL









Apply grease to the groove where the o-ring is placed as well as the o-ring itself





TKR1325 M3x14MM FLAT HEAD SCREW



TKR5144 DIFFERENTIAL O-RINGS



TKR5145B DIFFERENTIAL SHIMS (6x17MM)



TKRBB08165 BALL BEARING(8x16x5MM)





Fill with 5000 wt oil to 1mm below full DO NOT OVER FILL









Note: TKR1222 - The gear mesh should be as close as possible without any binding. Test the fitment of the diff with both TKR1222 shims on the gear-side of the diff. If the diff turns freely without binding, continue to next step. If the diff binds and does not turn freely (it will make a grinding or crunching sound when spun), remove one TKR1222 shim from the gear side and install it onto the other side of the diff. Reassemble and test the mesh again. If it is still binding, remove the second TKR1222 shim from the gear side and install it onto the other side of the diff. When you are satisfied that you have the best gear mesh possible continue to the next step.

TKR1525

6









Note: TKR1222 - The gear mesh should be as close as possible without any binding. Test the fitment of the d