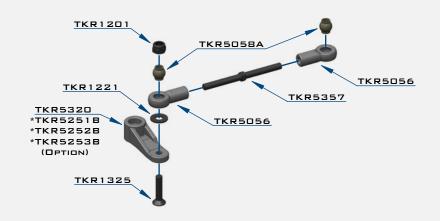

### STEERING LINKAGE

TKR1201 M3 Lock Nut Black

x2

TKR 1221 M3x8mm Washer

x 1

TKR1325 M3x14mm Flat Head Screw

TKR1407 M3x16mm Button Head Screw

хZ

TKR5058A PIVOT BALL M3x5.8MM No FLANGE

Note: Offset servo arm so it is parallel with the connecting arm at neutral or zero servo position.

TKR1201 M3 LOCK NUT BLACK

TKR1221 M3x8mm Washer

TKR1325 M3x14MM FLAT HEAD SCREW