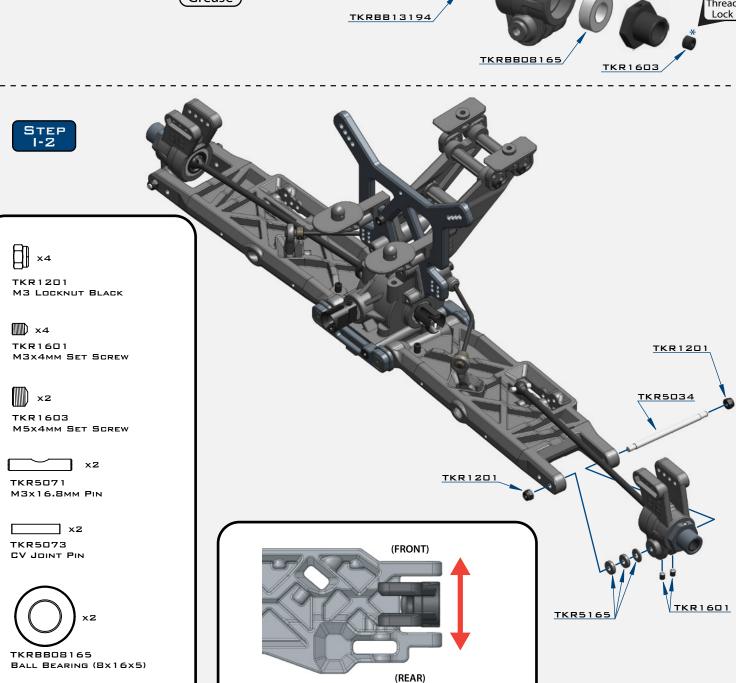

sh possible continue to the next step.

TKR1525

6









Note: TKR1222 - The gear mesh should be as close as possible without any binding. Test the fitment of the diff with both TKR1222 shims on the gear-side of the diff. If the diff turns freely without binding, continue to next step. If the diff binds and does not turn freely (it will make a grinding or crunching sound when spun), remove one TKR1222 shim from the gear side and install it onto the other side of the diff. Reassemble and test the mesh again. If it is still binding, remove the second TKR1222 shim from the gear side and install it onto the other side of the diff. When you are satisfied that you have the best gear mesh possible continue to the next step.

TKR1525



## BAG G

LOW PROFILE WING MOUNT



### SETTINGS











throttle. This helps reduce chassis slap when landing jumps on throttle.

Changes to the wheelbase have a dramatic effect on handling, since it shifts the disribution of weight over the rear wheels. This adjusts traction. By shortening the wheelbase at the rear, you are placing more weight over the rear wheels. Changes to the wheelbase also change the amount of sweep the rear driveshaft will have. More driveshaft sweep creates an effect TKRBB13194 similar to anti-squat, where the rear end gets pushed upwards on BALL BEARING (13x19x4)















×2

TKR1201

TKR1221 M3x8mm Washer

TKR1343

TKR1344

M4x10mm FLAT HEAD SCREW

M4x12MM FLAT HEAD SCREW

M4x10MM BUTTON HEAD SCREW

M3x8mm Cap Head Screw

M3x20mm Cap Head Screw

x6

\_\_\_\_x1

TKR1529

xВ



# BAG N





Note: Two rear chassi