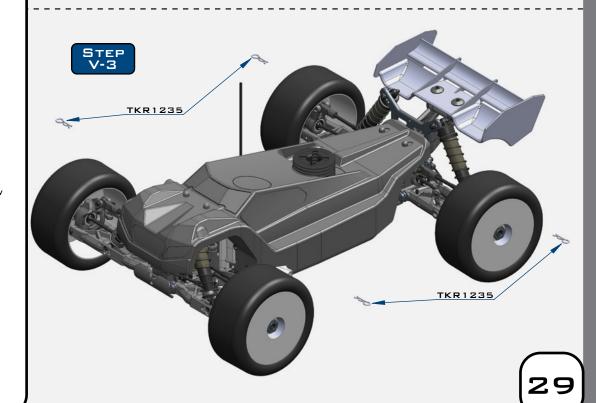

xz

TKR1201 M3 Lock Nut Black

TKR1220 M4 COUNTERSUNK WASHER

TKR1325 M3x14mm Flat Head Screw

TKR1235 BODY CLIP

TKR5116 WHEEL NUT