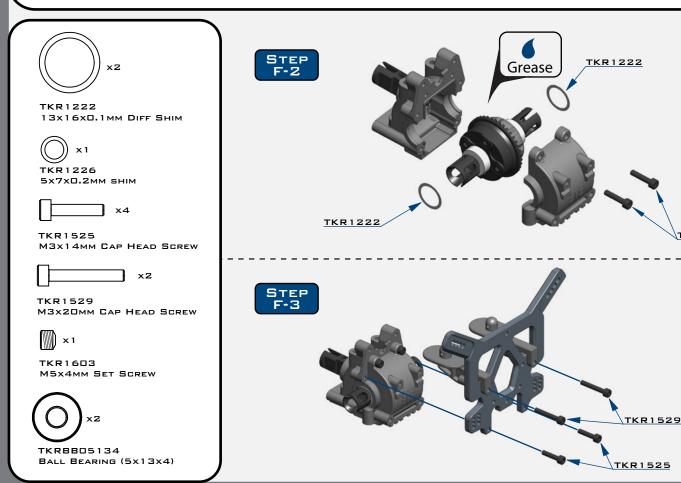

diff. When you are satisfied that you have the best gear mesh possible continue to the next step.

TKR1525

6









Note: TKR1222 - The gear mesh should be as close as possible without any binding. Test the fitment of the diff with both TKR1222 shims on the gear-side of the diff. If the diff turns freely without binding, continue to next step. If the diff binds and does not turn freely (it will make a grinding or crunching sound when spun), remove one TKR1222 shim from the gear side and install it onto the other side of the diff. Reassemble and test the mesh again. If it is still binding, remove the second TKR1222 shim from the gear side and install it onto the other side of the diff. When you are satisfied that you have the best gear mesh possible continue to the next step.

TKR1525



## BAG G

LOW PROFILE WING MOUNT



### SETTINGS











throttle. This helps reduce chassis slap when landing jumps on throttle.

Changes to the wheelbase have a dramatic effect on handling, since it shifts the disribution of weight over the rear wheels. This adjusts traction. By shortening the wheelbase at the rear, you are placing more weight over the rear wheels. Changes to the wheelbase also change the amount of sweep the rear driveshaft will have. More driveshaft sweep creates an effect TKRBB13194 similar to anti-squat, where the rear end gets pushed upwards on BALL BEARING (13x19x4)















×2

TKR1201

TKR1221 M3x8mm Washer

TKR1343

TKR1344

M4x10mm FLAT HEAD SCREW

M4x12MM FLAT HEAD SCREW

M4x10MM BUTTON HEAD SCREW

M3x8mm Cap Head Screw

M3x20mm Cap Head Screw

x6

\