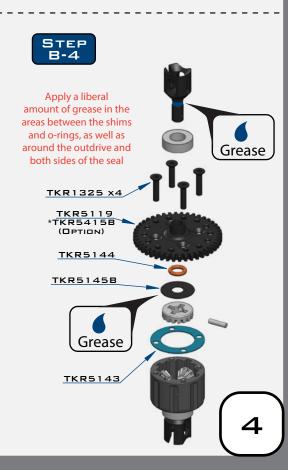

TKR5149 \*TKR5149A (OPTION)

TKRBB08165

BALL BEARING(8x16x5mm)

Apply grease to the groove where the o-ring is placed as well as the o-ring itself

TKR1325 M3x14mm FLAT HEAD SCREW

TKR5144 DIFFERENTIAL O-RINGS

TKR5145B DIFFERENTIAL SHIMS (6x17MM)

TKRBB08165 BALL BEARING(8x16x5MM)

Fill with 10,000 wt oil to 1mm below full DO NOT OVER FILL

Apply grease to the groove where the o-ring is placed as well as the o-ring itself

TKR1325 M3x14MM FLAT HEAD SCREW

TKR5144 DIFFERENTIAL O-RINGS

TKR5145B DIFFERENTIAL SHIMS (6x17MM)

TKRBB08165 BALL BEARING(8x16x5MM)

Fill with 5000 wt oil to 1mm below full DO NOT OVER FILL

Note: TKR1222 - The gear mesh should be as close as possible without any binding. Test the fitment of the diff with both TKR1222 shims on the gear-side of the diff. If the diff turns freely without binding, continue to next step. If the diff binds and does not turn freely (it will make a grinding or crunching sound when spun), remove one TKR1222 shim from the gear side and install it onto the other side of the diff. Reassemble and test the mesh again. If it is still binding, remove the second TKR1222 shim from the gear side and install it onto the other side of the diff. When you are satisfied that you have the best gear mesh possible continue to the next step.