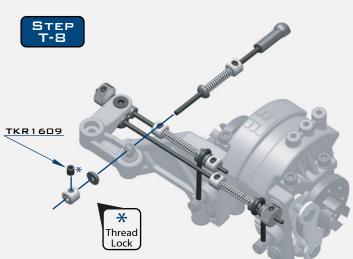

TKR1609 M3x3mm SET SCREW

TKRBB050825 BALL BEARING (5x8x2.5) STEP T-9

### **NOTES:**

- Align the carberator so it forms a straight line to the servo linkage, with the servo in the neutral position
- Attach all linkages before setting brake bias
- All collars should be snug against the springs without being compressed
- Turn on radio equipment for final adjustment of collars, total brake force, F/R brake bias, and throttle EPA
- Brakes should be fully disengaged and the carburetor should be fully closed at neutral position