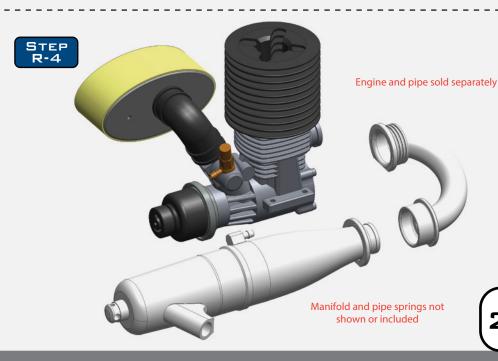

### Additional equipment and parts needed:

2/3 channel surface radio transmitter and receiver
High torque steering and brake servo (at least 300 oz/in)
RX battery, switch harness
.21 nitro engine, tuned pipe, manifold, and glow plug
Fuel bottle, fuel, 1/8th starter box, and glow ignitor
1/8th scale truggy tires, wheels & CA glue
Paint for body