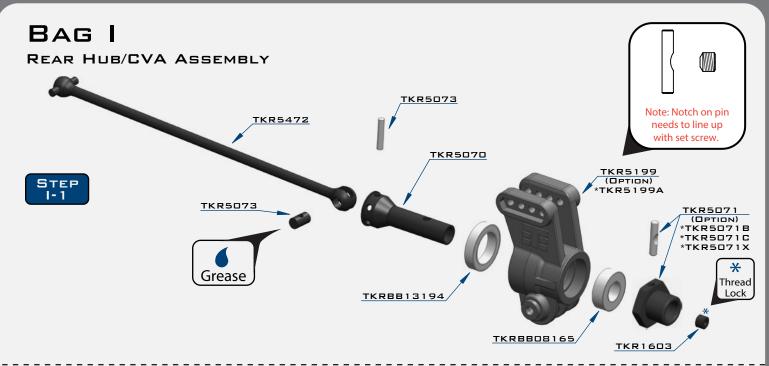

mesh possible continue to the next step.

TKR1525

6









Note: TKR1222 - The gear mesh should be as close as possible without any binding. Test the fitment of the diff with both TKR1222 shims on the gear-side of the diff. If the diff turns freely without binding, continue to next step. If the diff binds and does not turn freely (it will make a grinding or crunching sound when spun), remove one TKR1222 shim from the gear side and install it onto the other side of the diff. Reassemble and test the mesh again. If it is still binding, remove the second TKR1222 shim from the gear side and install it onto the other side of the diff. When you are satisfied that you have the best gear mesh possible continue to the next step.

TKR1525



## BAG G

LOW PROFILE WING MOUNT



### SETTINGS











throttle. This helps reduce chassis slap when landing jumps on throttle.

Changes to the wheelbase have a dramatic effect on handling, since it shifts the disribution of weight over the rear wheels. This adjusts traction. By shortening the wheelbase at the rear, you are placing more weight over the rear wheels. Changes to the wheelbase also change the amount of sweep the rear driveshaft will have. More driveshaft sweep creates an effect TKRBB13194 similar to anti-squat, where the rear end gets pushed upwards on BALL BEARING (13x19x4)















×2

TKR1201

TKR1221 M3x8mm Washer

TKR1343

TKR1344

M4x10mm FLAT HEAD SCREW

M4x12MM FLAT HEAD SCREW

M4x10MM BUTTON HEAD SCREW

M3x8mm Cap Head Screw

M3x20mm Cap Head Screw

x6

\_\_\_\_x1

TKR1529

xВ



# BAG N





Note: Two rear chas