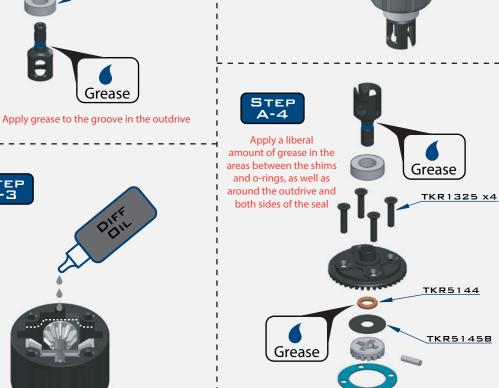

TKR5145B DIFFERENTIAL SHIMS (6x17MM)

TKRBB08165 BALL BEARING(8x16x5MM)

Fill with 10,000 wt oil to 1mm below full DO NOT OVER FILL

Apply grease to the groove where the o-ring is placed as well as the o-ring itself

TKR1325 M3x14MM FLAT HEAD SCREW

TKR5144 DIFFERENTIAL O-RINGS

TKR5145B DIFFERENTIAL SHIMS (6x17MM)

TKRBB08165 BALL BEARING(8x16x5MM)

Fill with 5000 wt oil to 1mm below full DO NOT OVER FILL

Note: TKR1222 - The gear mesh should be as close as possible without any binding. Test the fitment of the diff with both TKR1222 shims on the gear-side of the diff. If the diff turns freely without binding, continue to next step. If the diff binds and does not turn freely (it will make a grinding or crunching sound when spun), remove one TKR1222 shim from the gear side and install it onto the other side of the diff. Reassemble and test the mesh again. If it is still binding, remove the second TKR1222 shim from the gear side and install it onto the other side of the diff. When you are satisfied that you have the best gear mesh possible continue to the next step.