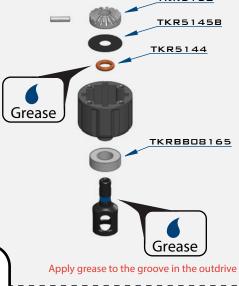

TKR5149 \*TKR5149A (OPTION)

TKRBB08165

BALL BEARING(8x16x5mm)

Apply grease to the groove where the o-ring is placed as well as the o-ring itself

TKR1325 M3x14mm FLAT HEAD SCREW

TKR5144 DIFFERENTIAL O-RINGS

TKR5145B DIFFERENTIAL SHIMS (6x17MM)

TKRBB08165 BALL BEARING(8x16x5MM)

Fill with 10,000 wt oil to 1mm below full DO NOT OVER FILL

Apply grease to the groove where the o-ring is placed as well as the o-ring itself

TKR1325 M3x14MM FLAT HEAD SCREW

TKR5144 DIFFERENTIAL O-RINGS

TKR5145B DIFFERENTIAL SHIMS (6x17MM)

TKRBB08165 BALL BEARING(8x16x5MM)

Fill with 5000 wt oil to 1mm below full DO NOT OVER FILL

Note: TKR1222 - The gear mesh should be as close as possible without any binding. Test the fitment of the diff with both TKR1222 shims on the gear-side of the diff. If the diff turns freely without binding, continue to next step. If the diff binds and does not turn freely (it will make a grinding or crunching sound when spun), remove one TKR1222 shim from the gear side and install it onto the other side of the diff. Reassemble and test the mesh again. If it is still binding, remove the second TKR1222 shim from the gear side and install it onto the other side of the diff. When you are satisfied that you have the best gear mesh possible continue to the next step.