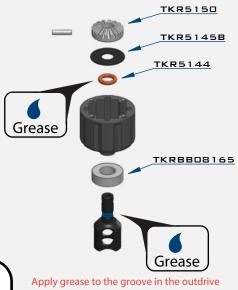

TKR5149 \*TKR5149A (OPTION)

TKRBB08165

BALL BEARING(8x16x5mm)

Apply grease to the groove where the o-ring is placed as well as the o-ring itself

TKR1325 M3x14mm FLAT HEAD SCREW

TKR5144 DIFFERENTIAL O-RINGS

TKR5145B DIFFERENTIAL SHIMS (6x17MM)

TKRBB08165 BALL BEARING(8x16x5MM)

Fill with 10,000 wt oil to 1mm below full DO NOT OVER FILL

Apply grease to the groove where the o-ring is placed as well as the o-ring itself