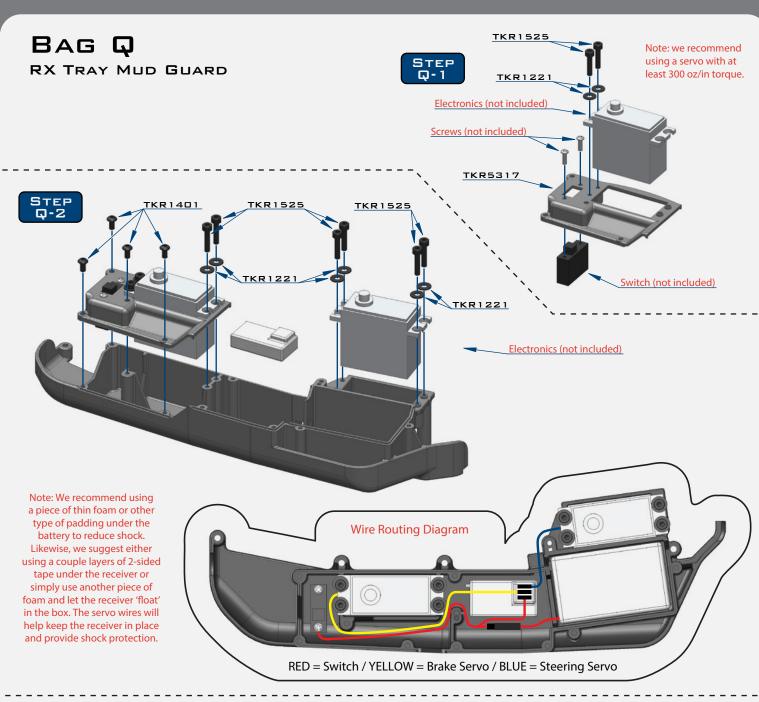

# BAG Q

### MUD GUARD INSTALLATION

Note: Do not overtighten radio tray screws.

X3
TKR1323
M3X10MM FLAT HEAD SCREW

X6
TKR1343

M4x10mm FLAT HEAD SCREW

Note: Do not overtighten radio tray screws.

TKRBB05104

TKR1226