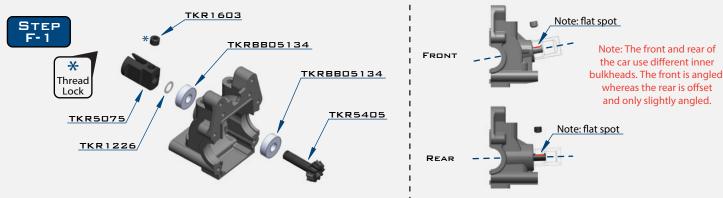

M)



TKRBB08165 BALL BEARING(8x16x5MM)





Fill with 5000 wt oil to 1mm below full DO NOT OVER FILL









Note: TKR1222 - The gear mesh should be as close as possible without any binding. Test the fitment of the diff with both TKR1222 shims on the gear-side of the diff. If the diff turns freely without binding, continue to next step. If the diff binds and does not turn freely (it will make a grinding or crunching sound when spun), remove one TKR1222 shim from the gear side and install it onto the other side of the diff. Reassemble and test the mesh again. If it is still binding, remove the second TKR1222 shim from the gear side and install it onto the other side of the diff. When you are satisfied that you have the best gear mesh possible continue to the next step.

TKR1525

6









Note: TKR1222 - The gear mesh should be as close as possible without any binding. Test the fitment of the diff with both TKR1222 shims on the gear-side of the diff. If the diff turns freely without binding, continue to next step. If the diff binds and does not turn freely (it will make a grinding or crunching sound when spun), remove one TKR1222 shim from the gear side and install it onto the other side of the diff. Reassemble and test the mesh again. If it is still binding, remove the second TKR1222 shim from the gear side and install it onto the other side of the diff. When you are satisfied that you have the best gear mesh possible continue to the next step.

TKR1525



## BAG G

LOW PROFILE WING MOUNT



### SETTINGS











throttle. This helps reduce chassis slap when landing ju