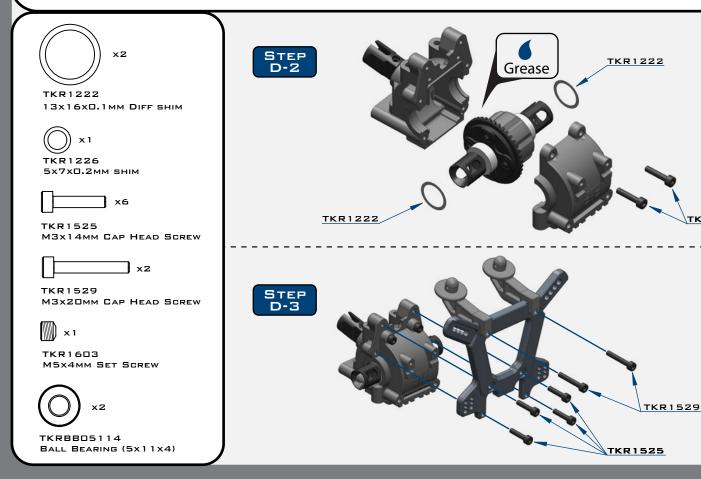

(6x17MM)



TKRBB08165 BALL BEARING(8x16x5MM)





Fill with 5000 wt oil to 1mm below full DO NOT OVER FILL









Note: TKR1222 - The gear mesh should be as close as possible without any binding. Test the fitment of the diff with both TKR1222 shims on the gear-side of the diff. If the diff turns freely without binding, continue to next step. If the diff binds and does not turn freely (it will make a grinding or crunching sound when spun), remove one TKR1222 shim from the gear side and install it onto the other side of the diff. Reassemble and test the mesh again. If it is still binding, remove the second TKR1222 shim from the gear side and install it onto the other side of the diff. When you are satisfied that you have the best gear mesh possible continue to the next step.

TKR1525

6









Note: TKR1222 - The gear mesh should be as close as possible without any binding. Test the fitment of the diff with both TKR1222 shims on the gear-side of the diff. If the diff turns freely without binding, continue to next step. If the diff binds and does not turn freely (it will make a grinding or crunching sound when spun), remove one TKR1222 shim from the gear side and install it onto the other side of the diff. Reassemble and test the mesh again. If it is still binding, remove the second TKR1222 shim from the gear side and install it onto the other side of the diff. When you are satisfied that you have the best gear mesh possible continue to the next step.

TKR1525



## BAG G

LOW PROFILE WING MOUNT



### SETTINGS











throttle. This helps reduce chassis slap when land