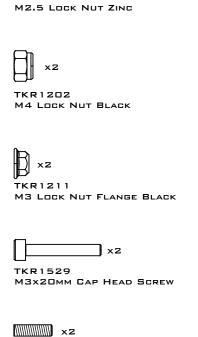

×2

TKR1201

TKR1221 M3x8mm Washer

TKR1343

TKR1344

M4x10mm FLAT HEAD SCREW

M4x12MM FLAT HEAD SCREW

M4x10MM BUTTON HEAD SCREW

M3x8mm Cap Head Screw

M3x20mm Cap Head Screw

x6

\_\_\_\_x1

TKR1529

xВ