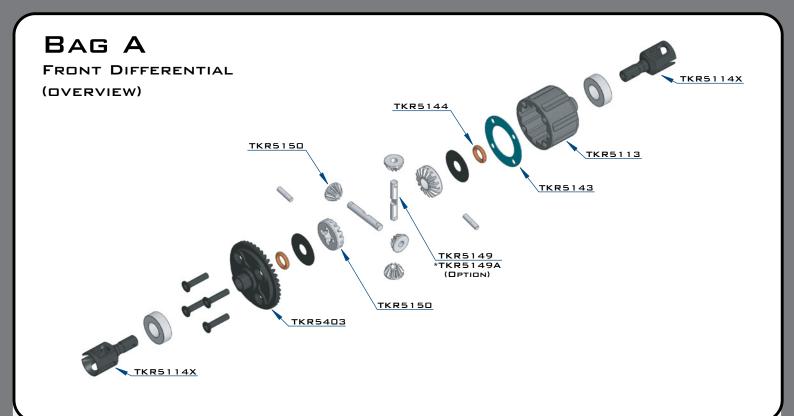

he vehicle indoors (unless the RC track is an indoor facility). Use caution while operating vehicle so as not to collide with people who may be turn marshalling or who might otherwise not be aware that a fast moving RC vehicle is in the vicinity.

**Warranty:** We warrant that the parts included in this kit are free from defects. If you find a defective part in your kit, please contact us @ info@teknorc.com and we will help you to resolve the issue. We do not warranty parts that may be broken during operation of the vehicle or otherwise. Refer to the end of this instruction manual for a listing of spare/replacement and option parts. All spare parts and other info are available on our website (www.teknorc.com) and through our network of domestic and international dealers and distributors.







TKR5149 \*TKR5149A (OPTION)



TKRBB08165

BALL BEARING(8x16x5mm)







Apply grease to the groove where the o-ring is placed as well as the o-ring itself





TKR1325 M3x14mm FLAT HEAD SCREW



TKR5144 DIFFERENTIAL O-RINGS



TKR5145B DIFFERENTIAL SHIMS (6x17MM)



TKRBB08165 BALL BEARING(8x16x5MM)





Fill with 10,000 wt oil to 1mm below full DO NOT OVER FILL









Apply grease to the groove where the o-ring is placed as well as the o-ring itself





TKR1325 M3x14MM FLAT HEAD SCREW



TKR5144 DIFFERENTIAL O-RINGS



TKR5145B DIFFERENTIAL SHIMS (6x17MM)



TKRBB08165 BALL BEARING(8x16x5MM)





Fill with 5000 wt oil to 1mm below full DO NOT OVER FILL









Note: TKR1222 - The gear mesh should be as close as possible without any binding. Test the fitment of the diff with bot