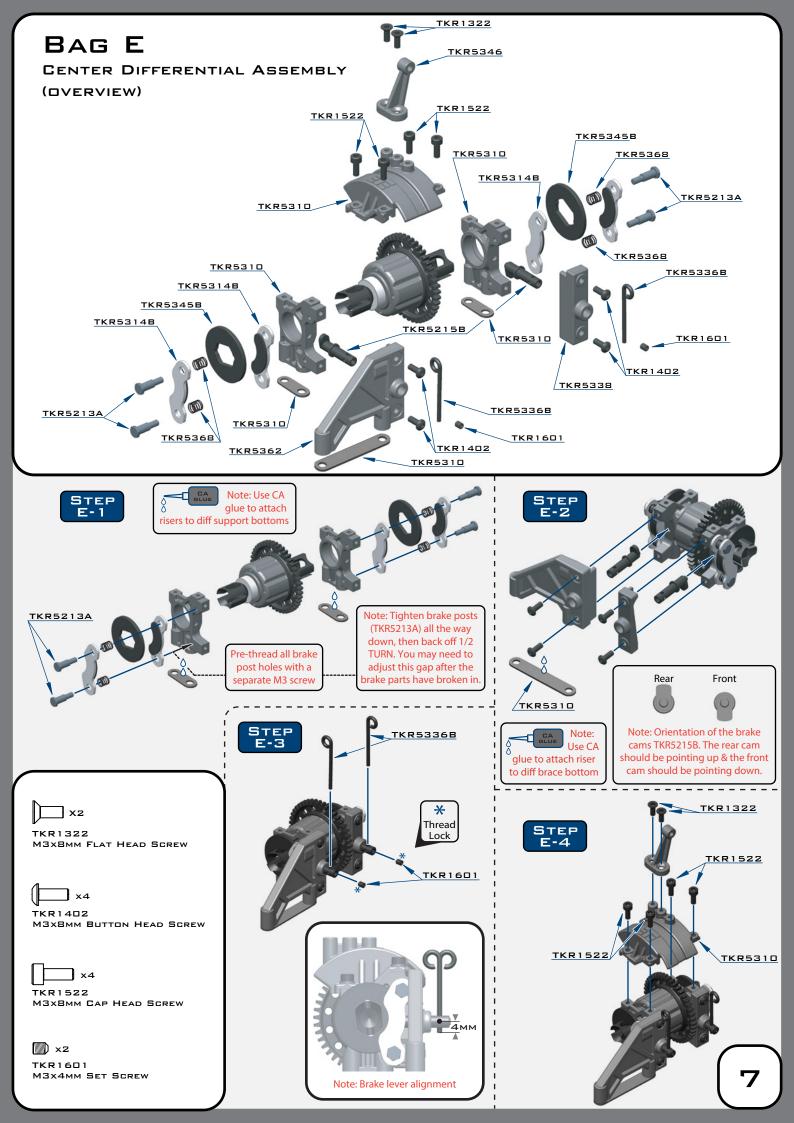

x17MM)



TKRBB08165 BALL BEARING(8x16x5MM)





Fill with 5000 wt oil to 1mm below full DO NOT OVER FILL









Note: TKR1222 - The gear mesh should be as close as possible without any binding. Test the fitment of the diff with both TKR1222 shims on the gear-side of the diff. If the diff turns freely without binding, continue to next step. If the diff binds and does not turn freely (it will make a grinding or crunching sound when spun), remove one TKR1222 shim from the gear side and install it onto the other side of the diff. Reassemble and test the mesh again. If it is still binding, remove the second TKR1222 shim from the gear side and install it onto the other side of the diff. When you are satisfied that you have the best gear mesh possible continue to the next step.

TKR1525

6









Note: TKR1222 - The gear mesh should be as close as possible without any binding. Test the fitment of the diff with both TKR1222 shims on the gear-side of the diff. If the diff turns freely without binding, continue to next step. If the diff binds and does not turn freely (it will make a grinding or crunching sound when spun), remove one TKR1222 shim from the gear side and install it onto the other side of the diff. Reassemble and test the mesh again. If it is still binding, remove the second TKR1222 shim from the gear side and install it onto the other side of the diff. When you are satisfied that you have the best gear mesh possible continue to the next step.

TKR1525



## BAG G

LOW PROFILE WING MOUNT



### SETTINGS











throttle. This helps reduce chassis slap when landin