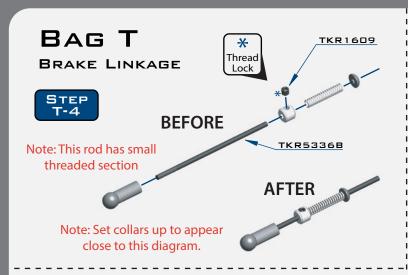

# BAG T

### STEERING LINKAGE

TKR1201 M3 Lock Nut Black

x2

TKR 1221 M3x8mm Washer

x 1

TKR1325 M3x14mm Flat Head Screw

TKR1407 M3x16mm Button Head Screw

хZ

TKR5058A PIVOT BALL M3x5.8MM No FLANGE

Note: Offset servo arm so it is parallel with the connecting arm at neutral or zero servo position.

TKR1201 M3 LOCK NUT BLACK

TKR1221 M3x8mm Washer

TKR1325 M3x14MM FLAT HEAD SCREW

TKR1609 M3x3mm SET SCREW

TKRBB050825 BALL BEARING (5x8x2.5) STEP T-9