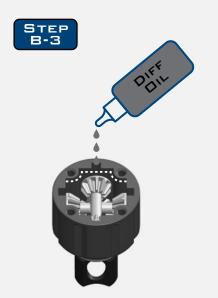

TKR5145B DIFFERENTIAL SHIMS (6x17MM)

TKRBB08165 BALL BEARING(8x16x5MM)

Fill with 10,000 wt oil to 1mm below full DO NOT OVER FILL

Apply grease to the groove where the o-ring is placed as well as the o-ring itself

TKR1325 M3x14MM FLAT HEAD SCREW

TKR5144 DIFFERENTIAL O-RINGS

TKR5145B DIFFERENTIAL SHIMS (6x17MM)

TKRBB08165 BALL BEARING(8x16x5MM)

Fill with 5000 wt oil to 1mm below full DO NOT OVER FILL

Note: TKR1222 - The gear mesh should be as close as possible without any binding. Test the fitment of the diff with both TKR1222 shims on the gear-side of the diff. If the diff turns freely without binding, continue to next step. If the diff binds and does not turn freely (it will make a grinding or crunching sound when spun), remove one TKR1222 shim from the gear side and install it onto the other side of the diff. Reassemble and test the mesh again. If it is still binding, remove the second TKR1222 shim from the gear side and install it onto the other side of the diff. When you are satisfied that you have the best gear mesh possible continue to the next step.