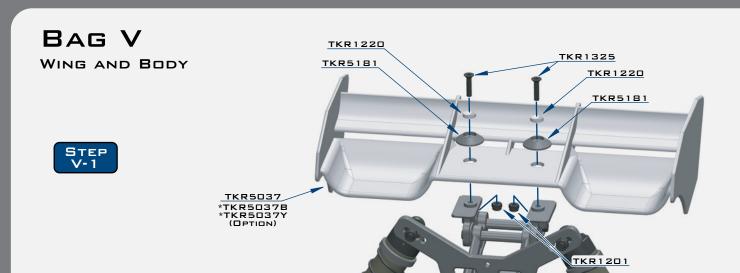

×2

TKR1201

TKR1221 M3x8mm Washer

TKR1343

TKR1344

M4x10mm FLAT HEAD SCREW

M4x12MM FLAT HEAD SCREW

M4x10MM BUTTON HEAD SCREW

M3x8mm Cap Head Screw

M3x20mm Cap Head Screw

x6

\_\_\_\_x1

TKR1529

xВ