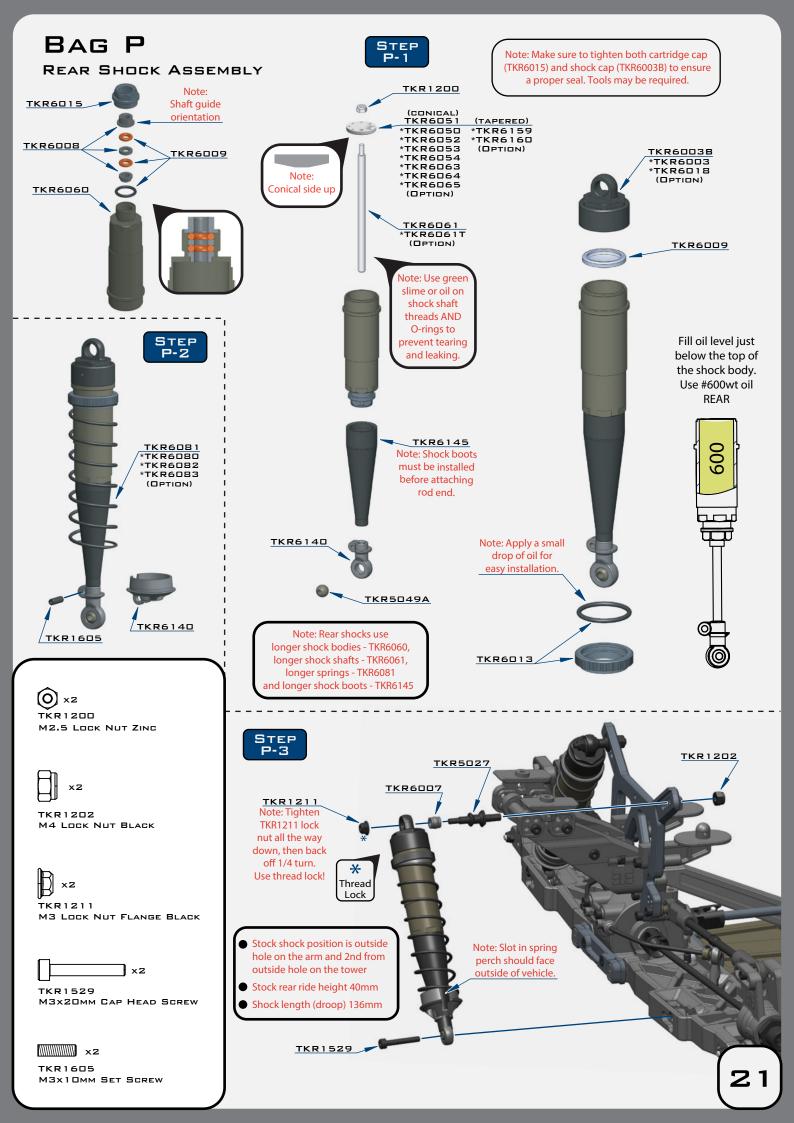

### SHOCK FILLING INSTRUCTIONS

FOR BOTH FRONT AND REAR SHOCKS

The following steps and information will provide you with the best way to fill and bleed your shocks. After thorough testing, we've found it's easiest to complete steps 1 through 3 on each shock before moving onto step 4. By the time you've finished step 3 on the last shock the first one will be ready for step 4.

# Standard or Vented Cap Build:

**Step 1:** Extend the shock shaft all the way down. Fill the shock with oil until the it is about 90% full.

**Step 2:** Slowly pump the shock shaft up and down 3-5 times to release air bubbles from underneath the piston.

**Step 3:** Let the shock rest vertically with the shock shaft fully extended for five minutes or until all the air bubbles have released.

**Step 4:** Next you will top off the shock with oil, to about 1-2mm below the top edge. (If you do overfill the shock, it won't hurt performance, it will just spill out and make a little bit of a mess. If you underfill the shock, it will cause air to be trapped inside.)

**Step 5:** Place the bladder *INSIDE* the shock cap and put a few drops of oil on the bladder.

**Step 6:** Put a paper towel down below the build to catch drips and have another ready to wipe off excess oil. Place the cap on the shock and screw down about half way. Lay the shock over about 45 degrees with the bleeder hole facing up.

**Step 6A: (Standard non-vented "Stock")** Push the shaft in for the amount of rebound desired.

**Step 6B: (Vented)** Push the shaft in until about 15mm of shaft is showing.

- Make sure that you match the rebound amount between the left and right shocks.
- Oil should be oozing out of the bleeder hole.

**Step 7:** Hold the cap firmly in place with the bleeder hole facing up and turn the shock body until hand tight. The shock will continue to ooze oil.

**Step 8:** Fully tighten down each shock with shock tools until cap is secure and wipe excess oil away.

**Step 8:** Install the TKR1341 M4x6mm flat head screw and TKR5125 black o-ring to seal the cap (see diagram). Tighten until o-ring is fully seated.

TKR1605

M3x10mm SET SCREW