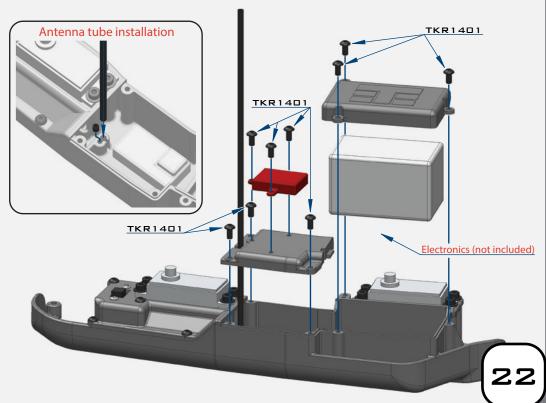

# BAG Q

### MUD GUARD INSTALLATION

Note: Do not overtighten radio tray screws.

X3
TKR1323
M3X10MM FLAT HEAD SCREW

X6
TKR1343

M4x10mm FLAT HEAD SCREW

Note: Do not overtighten radio tray screws.

TKRBB05104

TKR1226