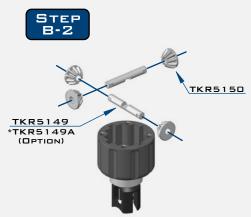

TKR5149 \*TKR5149A (OPTION)

TKRBB08165

BALL BEARING(8x16x5mm)

Apply grease to the groove where the o-ring is placed as well as the o-ring itself

TKR1325 M3x14mm FLAT HEAD SCREW

TKR5144 DIFFERENTIAL O-RINGS