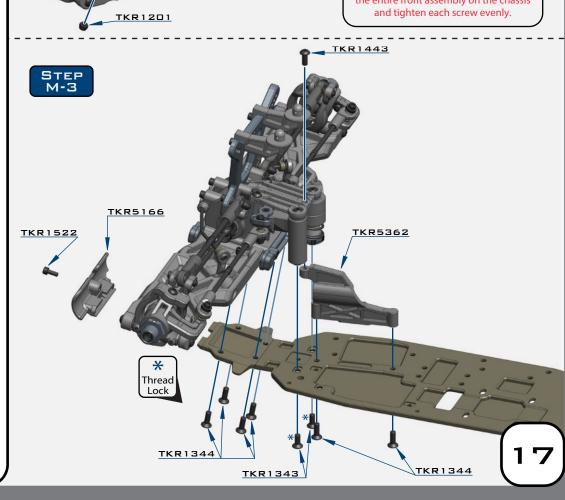

WING MOUNT



### SETTINGS











throttle. This helps reduce chassis slap when landing jumps on throttle.

Changes to the wheelbase have a dramatic effect on handling, since it shifts the disribution of weight over the rear wheels. This adjusts traction. By shortening the wheelbase at the rear, you are placing more weight over the rear wheels. Changes to the wheelbase also change the amount of sweep the rear driveshaft will have. More driveshaft sweep creates an effect TKRBB13194 similar to anti-squat, where the rear end gets pushed upwards on BALL BEARING (13x19x4)















×2

TKR1201

TKR1221 M3x8mm Washer

TKR1343

TKR1344

M4x10mm FLAT HEAD SCREW

M4x12MM FLAT HEAD SCREW

M4x10MM BUTTON HEAD SCREW

M3x8mm Cap Head Screw

M3x20mm Cap Head Screw

x6

\_\_\_\_x1

TKR1529

xВ



# BAG N





Note: Two rear chassis braces are included in the kit. The longer brace is the stock brace. The short brace is optional. The longer brace will provide less flex. Adding the short brace will further stiffen the chassis. Running only the short brace will provide the most flex.





### SHOCK FILLING INSTRUCTIONS

FOR BOTH FRONT AND REAR SHOCKS

The following steps and information will provide you with the best way to fill and bleed your shocks. After thorough testing, we've found it's easiest to complete steps 1 through 3 on each shock before moving onto step 4. By the time you've finished step 3 on the last shock the first one will be ready for step 4.

# Standard or Vented Cap Build:

**Step 1:** Extend the shock shaft all the way down. Fill the shock with oil until the it i