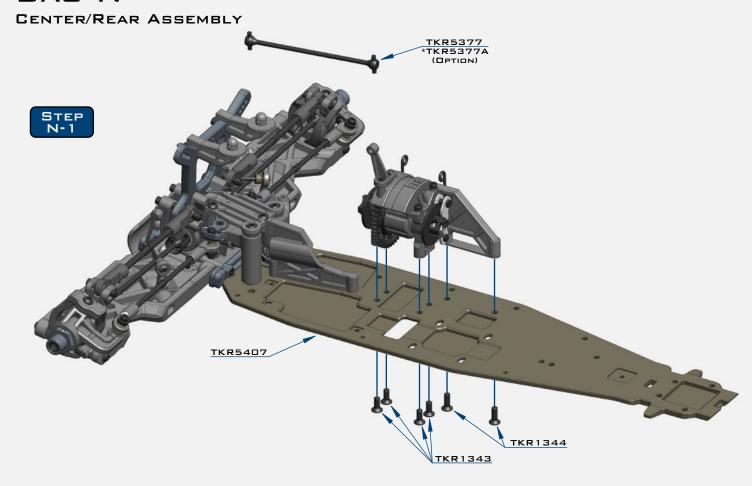

# BAG N

Note: Two rear chassis braces are included in the kit. The longer brace is the stock brace. The short brace is optional. The longer brace will provide less flex. Adding the short brace will further stiffen the chassis. Running only the short brace will provide the most flex.